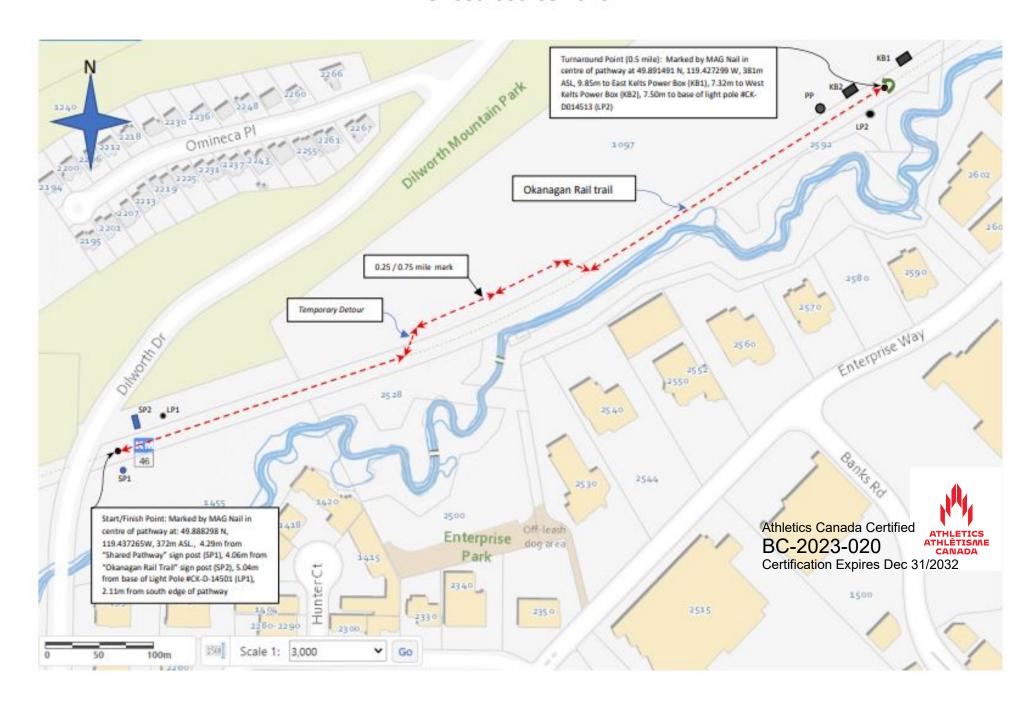

## Fast Days of Summer 1 Mile Race Course – Kelowna, BC, Canada

**Revised Course 2023** 