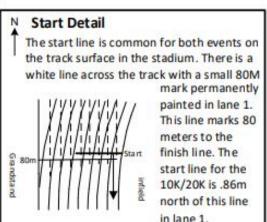

## 2023 Bell Canadian Track and Field Championships 10K / 20K Race Walk

Athletics Canada Certified BC-2023-017-BDC

Certification Expires Dec 31/2032

McLeod Parking West. The west turnaround is marked with a nail and washer in the eastbound lane (.5 meters south of the middle of the road). The radius of this end point is 2 meters (4 meter diameter). This semicircle is marked with dabs of paint along its circumference.