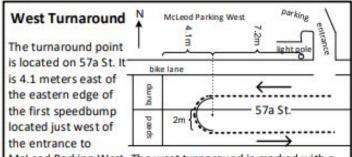

## 2023 Bell Canadian Track and Field Championships 10K / 20K Race Walk

Athletics Canada Certified BC-2023-017-BDC

Certification Expires Dec 31/2032

McLeod Parking West. The west turnaround is marked with a nail and washer in the eastbound lane (.5 meters south of the middle of the road). The radius of this end point is 2 meters (4 meter diameter). This semicircle is marked with dabs of paint along its circumference.