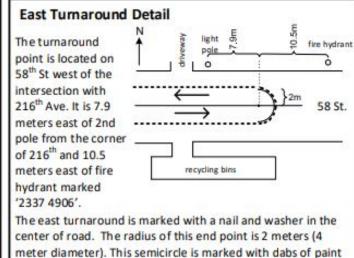

|                |           |
| Signature of certifier                                                                                                                                                                                                                                                                                                                                                                                                                              |                | Date      |

Any inquires regarding this certificate should be directed to coursemeasurement@athletics.ca



## 2023 Bell Canadian Track and Field Championships 10K / 20K Race Walk

Athletics Canada Certified BC-2023-017-BDC



Certification Expires Dec 31/2032













McLeod Parking West. The west turnaround is marked with a nail and washer in the eastbound lane (.5 meters south of the middle of the road). The radius of this end point is 2 meters (4 meter diameter). This semicircle is marked with dabs of paint along its circumference.

Map page 2 of 2

along its circumference.

Athletics Canada Certified
BC-2023-017-BDC

Certification Expires Dec 31/2032