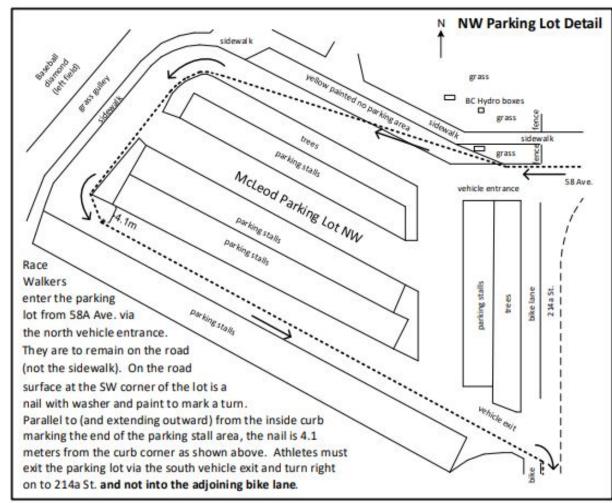

## 2023 Bell Canadian Track and Field Championships 10K / 20K Race Walk

Athletics Canada Certified BC-2023-017-BDC

Certification Expires Dec 31/2032

McLeod Parking West. The west turnaround is marked with a nail and washer in the eastbound lane (.5 meters south of the middle of the road). The radius of this end point is 2 meters (4 meter diameter). This semicircle is marked with dabs of paint along its circumference.

Map page 2 of 2

along its circumference.

Athletics Canada Certified
BC-2023-017-BDC

Certification Expires Dec 31/2032