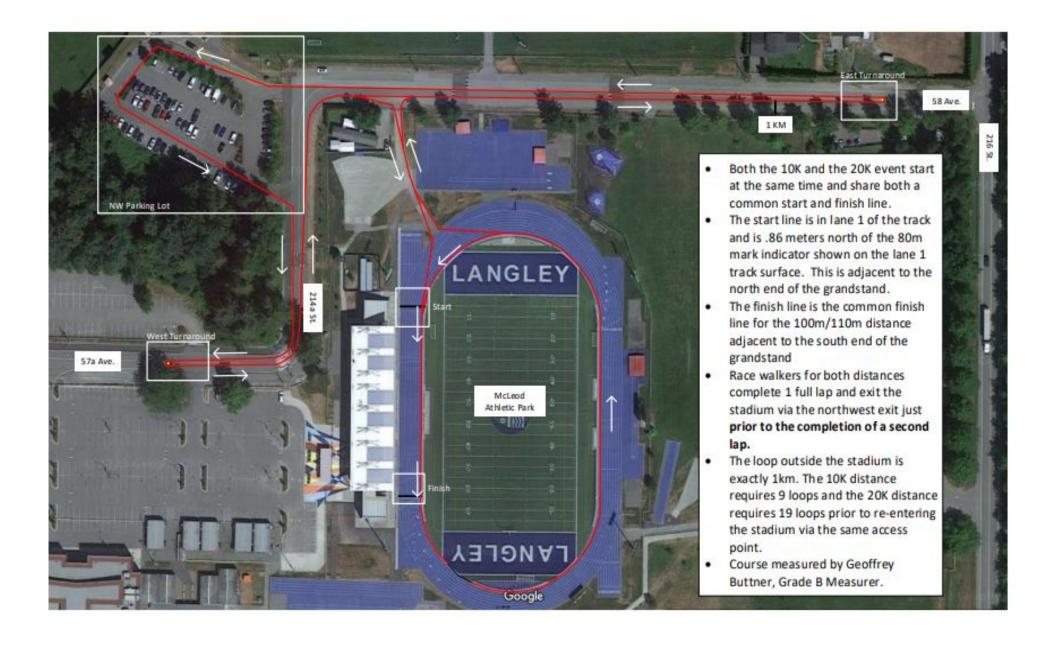

## 2023 Bell Canadian Track and Field Championships 10K / 20K Race Walk

Athletics Canada Certified BC-2023-017-BDC

Certification Expires Dec 31/2032

McLeod Parking West. The west turnaround is marked with a nail and washer in the eastbound lane (.5 meters south of the middle of the road). The radius of this end point is 2 meters (4 meter diameter). This semicircle is marked with dabs of paint along its circumference.

Map page 2 of 2

along its circumference.

Athletics Canada Certified
BC-2023-017-BDC

Certification Expires Dec 31/2032