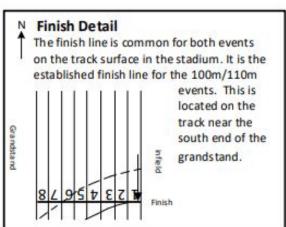

|                |           |
| Signature of certifier                                                                                                                                                                                                                                                                                                                                                                                                                              |                | Date      |

Any inquires regarding this certificate should be directed to coursemeasurement@athletics.ca



## 2023 Bell Canadian Track and Field Championships 10K / 20K Race Walk

Athletics Canada Certified BC-2023-017-BDC



Certification Expires Dec 31/2032













McLeod Parking West. The west turnaround is marked with a nail and washer in the eastbound lane (.5 meters south of the middle of the road). The radius of this end point is 2 meters (4 meter diameter). This semicircle is marked with dabs of paint along its circumference.

Map page 2 of 2

along its circumference.

Athletics Canada Certified
BC-2023-017-BDC

Certification Expires Dec 31/2032