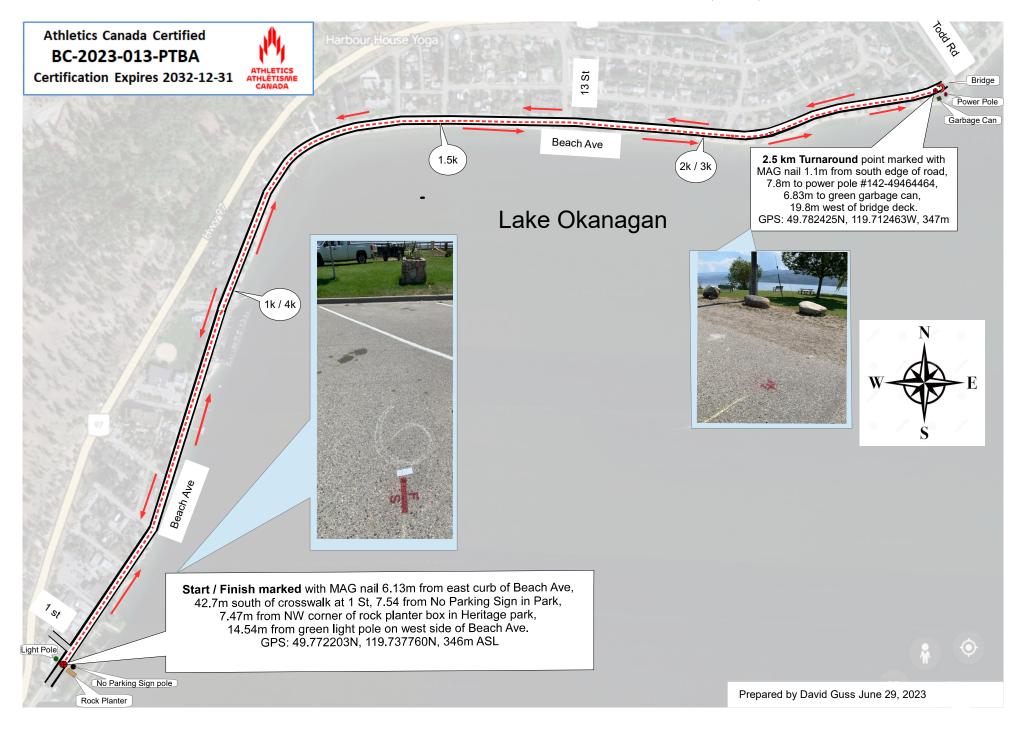

|            |                    |
| Signature of certifier                                                                                                                                                                                                                                                                                                                                                             |            | Date               |

Any inquires regarding this certificate should be directed to coursemeasurement@athletics.ca



## Peachland Beach Run 5k Course in Peachland, BC, Canada