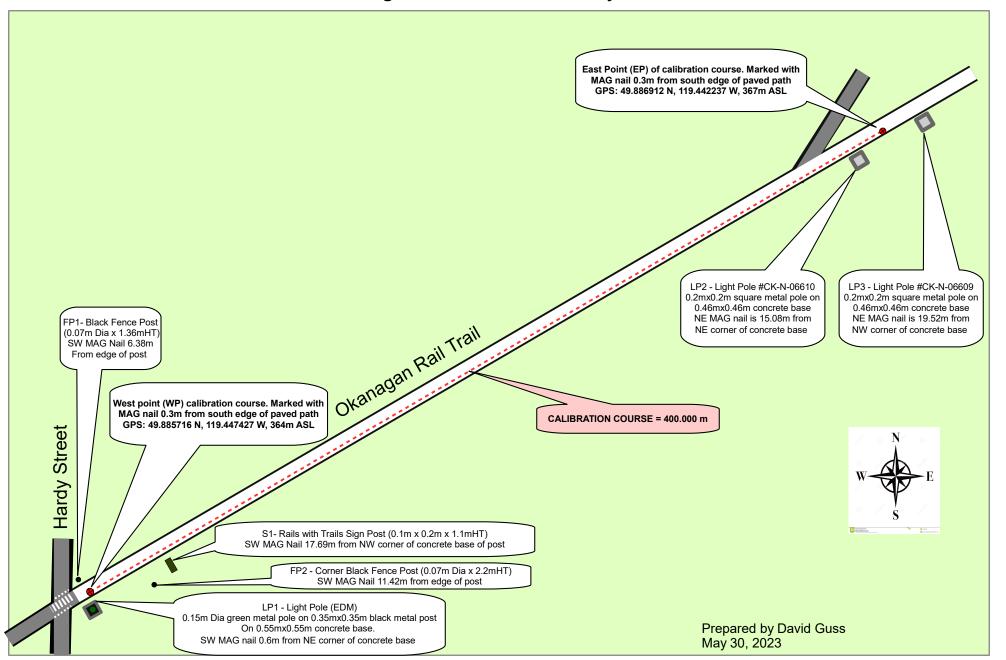

|            |                    |
| Signature of certifier                                                                                                                                                                                                                                                                                                                                                             |            | Date               |

Any inquires regarding this certificate should be directed to coursemeasurement@athletics.ca





## Calibration Course on Okanagan Rail Trail at Hardy St, Kelowna, BC, Canada