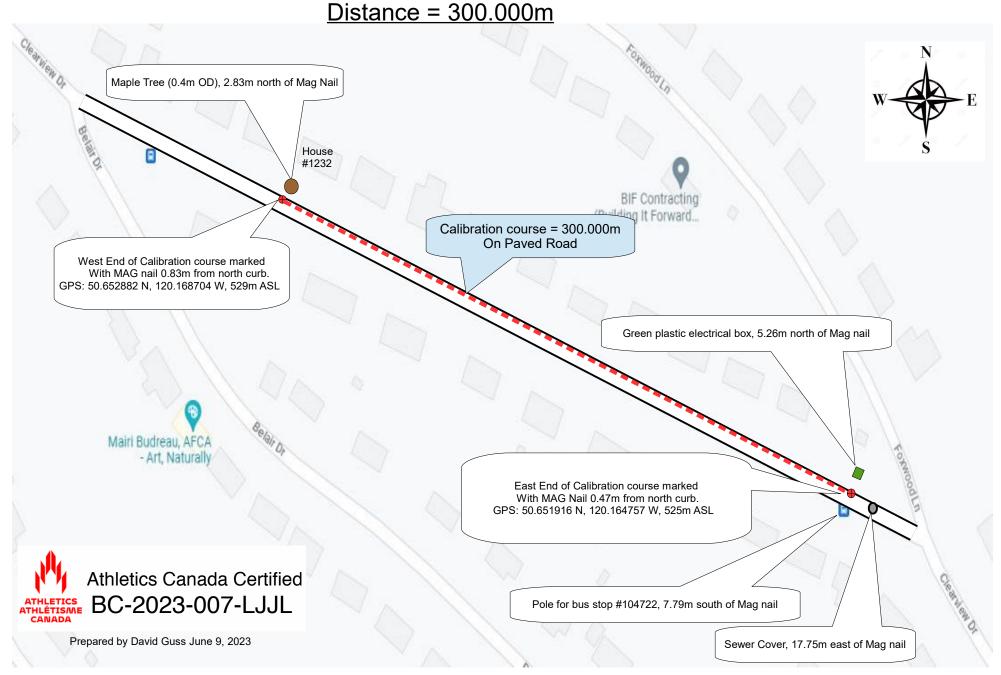

## **Race Information**

| Name of the course Clearview Drive 300 m Calibration Course                                                                                                                                                                                                                                                                                                                        |                           |
|------------------------------------------------------------------------------------------------------------------------------------------------------------------------------------------------------------------------------------------------------------------------------------------------------------------------------------------------------------------------------------|---------------------------|
| Certificate number BC-2023-007-LJJL Distance                                                                                                                                                                                                                                                                                                                                       | 300.000 m Race date       |
| City Barnhartvale                                                                                                                                                                                                                                                                                                                                                                  | Province British Columbia |
| Race contact name                                                                                                                                                                                                                                                                                                                                                                  | Race contact email        |
| Course Information                                                                                                                                                                                                                                                                                                                                                                 |                           |
| Start elevation 532 m                                                                                                                                                                                                                                                                                                                                                              | Finish elevation 532 m    |
| Elevation change 0                                                                                                                                                                                                                                                                                                                                                                 | Percent separation 100    |
| Measurer Information                                                                                                                                                                                                                                                                                                                                                               |                           |
| Measurer name David Guss, davidguss123@gmail.com; Bart Cummings                                                                                                                                                                                                                                                                                                                    |                           |
| Measurement date May 23, 2023                                                                                                                                                                                                                                                                                                                                                      | Expiry date               |
|                                                                                                                                                                                                                                                                                                                                                                                    |                           |
| Official Notice                                                                                                                                                                                                                                                                                                                                                                    |                           |
| Based on examination of data provided by the above named measurer, the course described above and in the map attached is hereby certified as reasonably accurate in measurement according to the standards adopted by the <b>Road Running Technical Council</b> . If any changes are made to the course, this certification becomes void, and the course must then be recertified. |                           |
| Validation of Course                                                                                                                                                                                                                                                                                                                                                               |                           |
| In the event a <b>National Open Record</b> is set on this course, or at the discretion of <b>Athletics Canada</b> , a validation remeasurement may be required to be performed by a qualified measurer. If such a remeasurement shows the course to be short, then all pending records will be rejected and the course certification will be cancelled.                            |                           |
| As Nationally Certified by    June 14, 2023     Date                                                                                                                                                                                                                                                                                                                               |                           |
| Signature of certifier                                                                                                                                                                                                                                                                                                                                                             | June 14, 2023<br>Date     |
| Any inquires regarding this certificate should be directed to coursemeasurement@athletics.ca                                                                                                                                                                                                                                                                                       |                           |

## Clearview Drive Calibration Course in Barnhartvale, BC, Canada