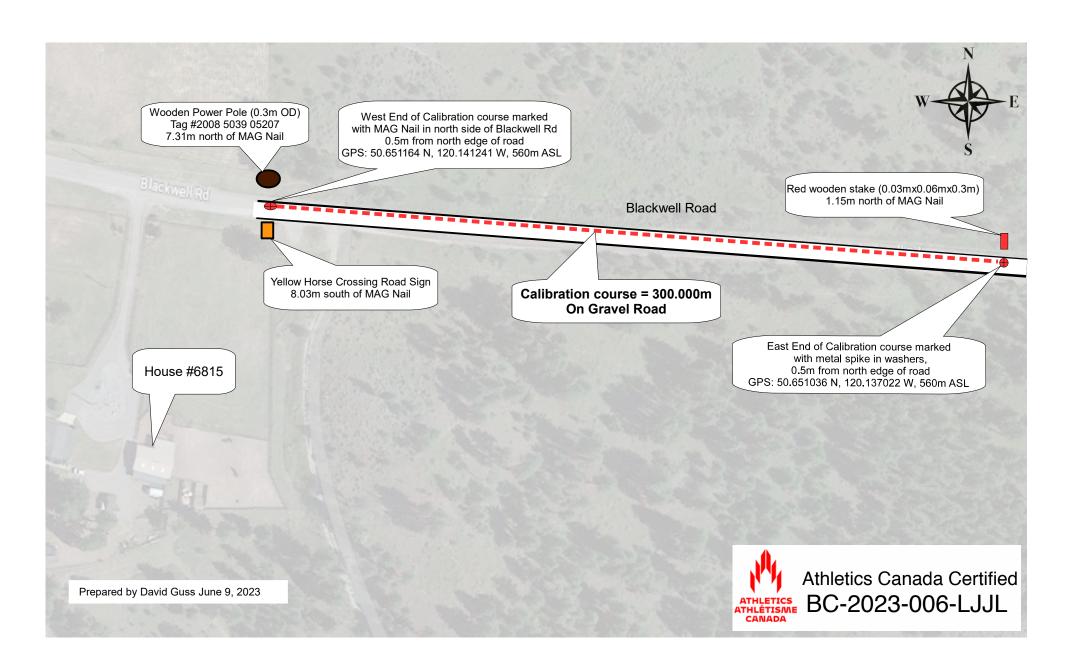

## Blackwell Road Calibration Course in Barnhartvale, BC, Canada Distance = 300.000m