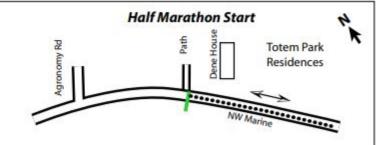

The half marathon start and the 5km start and finish is on NW Marine Drive, in line with the east edge (at the joint in the curb) of the path west of Dene House and about 120 m east of Agronomy. Runners have full use of the road from the start/finish to the divided section of SW Marine, both outbound from the start and inbound from the turnaround. It is marked with a nail and washer on the north side of the roadway.