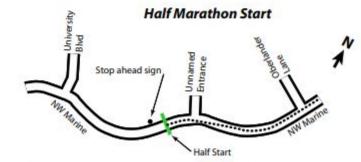

The half turnaround follows the shortest possible route at the street crossing.

The Half Marathon start line is 9.4 m southeast of a stop ahead sign and approximately 39 m from the centre of the unnamed entrace (the first turnoff southeast of University Blvd.). Runners head east from the start and have full use of the road to the divided section of SW Marine. Returning runners also have full use of the road and pass through the start.