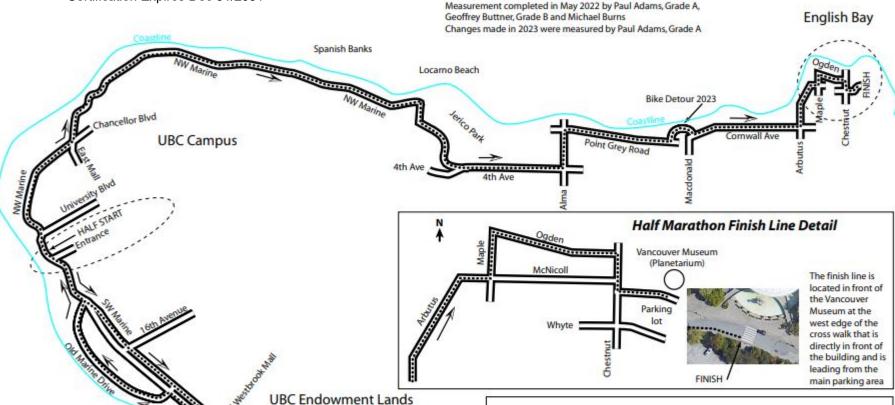

# Canada Running Series Vancouver Half Marathon and 5km June 25, 2023 - Vancouver, BC

half turn

### Notes:

Map is not drawn to scale

Runners have full use of the road, except:

1 On SW Marine Drive from the north end of Old Marine to the Kullahun turnaround runners are on the north side when going southeast and on the south side when going northwest.

half tums onto Old Marine, 5km goes straight

- 2 On NW Marine Drive runners move to the left side of the median before turning at Chancellor (they are following the shortest possible route)
- 3 On 4th Avenue runners are restricted to the two north lanes (they are following the shortest possible route)
- 4 On Cornwall from Macdonald to Arbutus runners are restricted to the westbound traffic lanes.

The half turnaround follows the shortest possible route at the street crossing.

The Half Marathon start line is 9.4 m southeast of a stop ahead sign and approximately 39 m from the centre of the unnamed entrace (the first turnoff southeast of University Blvd.). Runners head east from the start and have full use of the road to the divided section of SW Marine. Returning runners also have full use of the road and pass through the start.