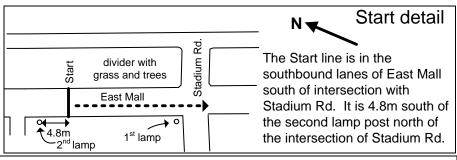

#### **Notes:**

- From the start line runners have the entire southbound side of East Mall until West 16<sup>th</sup> Ave. Then in the curb lane closest to the stadium until the traffic circle at Stadium Rd. and West Mall.
- On West Mall, restriction is use of the northbound lane only until Stores Rd. which then becomes full access.
- > The traffic circle at Stadium Rd. and West Mall has a roundabout that the runners must run around in the normal direction. It has a raised apron between its center and the street surface to facilitate the movement of larger vehicles through the intersection. The runners must stay on the road and not up on this apron. This must be set up with tape and marked accordingly.
- Main Mall, Main Mall Greenway, Memorial Rd., and Agricultural Rd. are pedestrian-only pathways.
- Excluding the above restrictions participants have full use of the pedestrian pathway as set out in this map.
- > The certification is not valid if the course is not set out in accordance with this map.
- Map and detail areas not drawn to scale.
- All parking stalls along sidewalk adjacent to Thunderbird Stadium in the parking lot must be taped off. Runners not to cut across parking