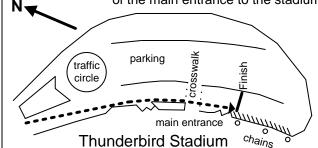

## Longest Day 5K

The Finish line is in the main parking lot just south of the main entrance & crosswalk leading into Thunderbird Stadium. There are 3 evenly spaced thick link chains that come down from the stadium portico overhang and are secured into the ground south of the main entrance to the stadium. The finish line is located opposite the base of the

of the main entrance to the stadium. The finish line is located opposite the base of the 1<sup>st</sup> of these chains (northernmost of the 3) closest to the crosswalk and is marked with a nail and washer in the finish chute at the center point of the 2<sup>nd</sup> handicap parking space south of the crosswalk.

All parking spaces prior (north) to the finish line in front of the stadium must be flagged off and not accessible to the runners in order not to run a short course.