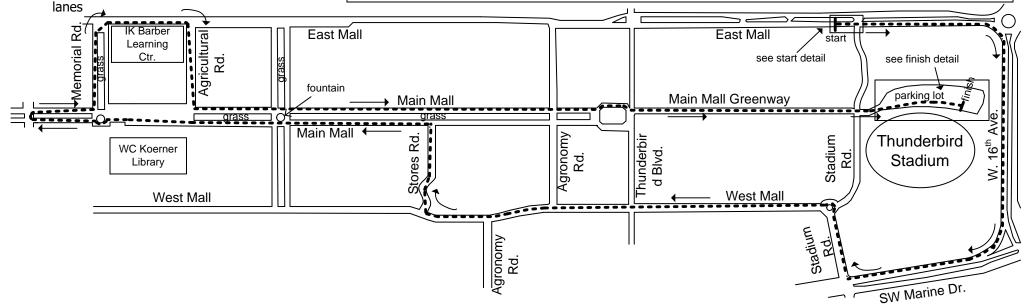

#### **Notes:**

- From the start line runners have the entire southbound side of East Mall until West 16<sup>th</sup> Ave. Then in the curb lane closest to the stadium until the traffic circle at Stadium Rd. and West Mall.
- On West Mall, restriction is use of the northbound lane only until Stores Rd. which then becomes full access.
- > The traffic circle at Stadium Rd. and West Mall has a roundabout that the runners must run around in the normal direction. It has a raised apron between its center and the street surface to facilitate the movement of larger vehicles through the intersection. The runners must stay on the road and not up on this apron. This must be set up with tape and marked accordingly.
- Main Mall, Main Mall Greenway, Memorial Rd., and Agricultural Rd. are pedestrian-only pathways.
- Excluding the above restrictions participants have full use of the pedestrian pathway as set out in this map.
- > The certification is not valid if the course is not set out in accordance with this map.
- Map and detail areas not drawn to scale.
- All parking stalls along sidewalk adjacent to Thunderbird Stadium in the parking lot must be taped off. Runners not to cut across parking

## Longest Day 5K

The Finish line is in the main parking lot just south of the main entrance & crosswalk leading into Thunderbird Stadium. There are 3 evenly spaced thick link chains that come down from the stadium portico overhang and are secured into the ground south of the main entrance to the stadium. The finish line is located opposite the base of the

of the main entrance to the stadium. The finish line is located opposite the base of the 1<sup>st</sup> of these chains (northernmost of the 3) closest to the crosswalk and is marked with a nail and washer in the finish chute at the center point of the 2<sup>nd</sup> handicap parking space south of the crosswalk.

All parking spaces prior (north) to the finish line in front of the stadium must be flagged off and not accessible to the runners in order not to run a short course.