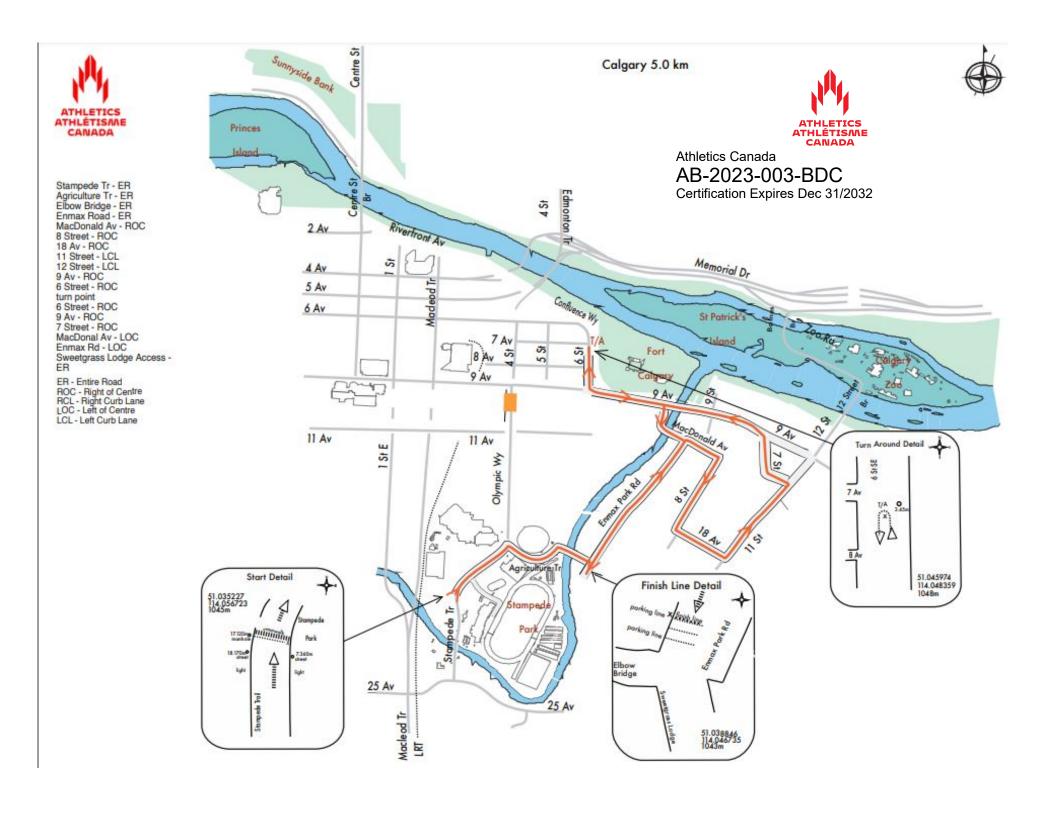

## **Race Information**

| Name of the course                                                                                                                                                                                                                                                                                                                                                                                                                                  |                |           |
|-----------------------------------------------------------------------------------------------------------------------------------------------------------------------------------------------------------------------------------------------------------------------------------------------------------------------------------------------------------------------------------------------------------------------------------------------------|----------------|-----------|
| Certificate number                                                                                                                                                                                                                                                                                                                                                                                                                                  | Distance       | Race date |
| City                                                                                                                                                                                                                                                                                                                                                                                                                                                | Province       |           |
| Race contact name                                                                                                                                                                                                                                                                                                                                                                                                                                   | Race contact   | temail    |
| Course Information                                                                                                                                                                                                                                                                                                                                                                                                                                  |                |           |
| Start elevation                                                                                                                                                                                                                                                                                                                                                                                                                                     | Finish elevati | ion       |
| Elevation change (m/km)                                                                                                                                                                                                                                                                                                                                                                                                                             | Percent sepa   | aration   |
| Measurer Information                                                                                                                                                                                                                                                                                                                                                                                                                                |                |           |
| Measurername                                                                                                                                                                                                                                                                                                                                                                                                                                        |                |           |
| Measurement date                                                                                                                                                                                                                                                                                                                                                                                                                                    | Expirydate _   |           |
| Official Notice                                                                                                                                                                                                                                                                                                                                                                                                                                     |                |           |
| Based on examination of data provided by the above named measurer, the course described above and in the map attached is hereby certified as reasonably accurate in measurement according to the standards adopted by the <b>Road Running Technical Council</b> . If any changes are made to the course which results in a course that is less than the stated distance, this certification becomes void, and the course must then be re-certified. |                |           |
| Validation of Course                                                                                                                                                                                                                                                                                                                                                                                                                                |                |           |
| In the event a <b>National Open Record</b> is set on this course, or at the discretion of <b>Athletics Canada</b> , a validation remeasurement may be required to be performed by a qualified measurer. If such a remeasurement shows the course to be short, then all pending records will be rejected and the course certification will be cancelled.                                                                                             |                |           |
| As Nationally Certified by  Servard orway                                                                                                                                                                                                                                                                                                                                                                                                           |                |           |
| Signature of certifier                                                                                                                                                                                                                                                                                                                                                                                                                              |                | Date      |