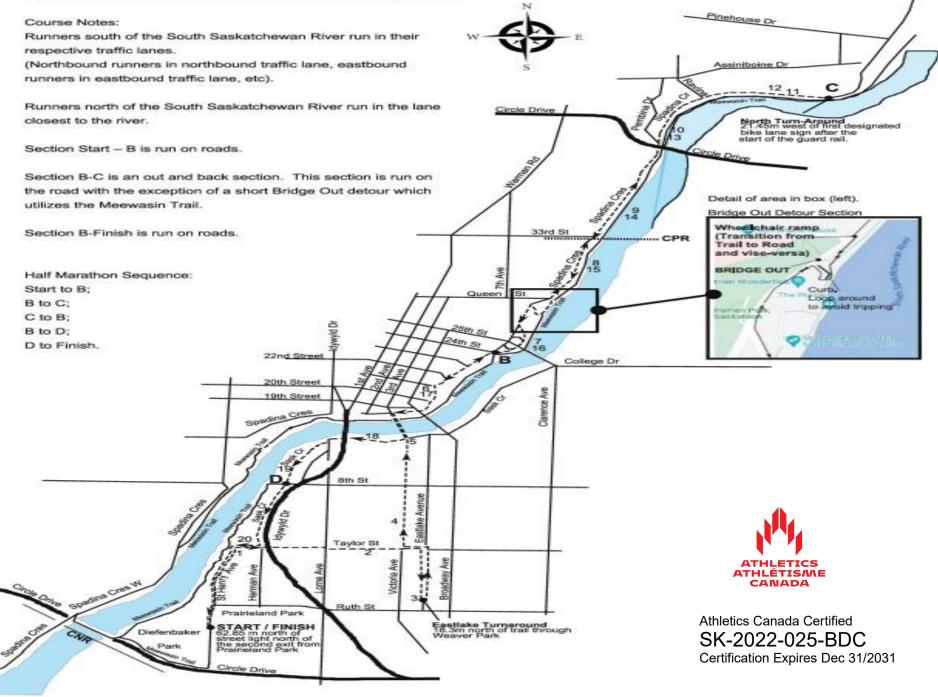

## 2022 Saskatchewan Half Marathon

| Start: Diefenbaker Park  Northbound on St. Henry Avenue to Taylor Street (entire roadway).  Eastbound on Taylor Street to Eastlake Avenue (eastbound traffic lane).  Southbound on Eastlake Avenue to Elm Street (southbound traffic lane). | 2022 Saskatchewan Half Marathon Kilometer Marks                                                                                                                                                                                                                                                                                                                                                                                                                                                                                                                                                                                                                                                                                                   |
|---------------------------------------------------------------------------------------------------------------------------------------------------------------------------------------------------------------------------------------------|---------------------------------------------------------------------------------------------------------------------------------------------------------------------------------------------------------------------------------------------------------------------------------------------------------------------------------------------------------------------------------------------------------------------------------------------------------------------------------------------------------------------------------------------------------------------------------------------------------------------------------------------------------------------------------------------------------------------------------------------------|
|                                                                                                                                                                                                                                             | Start – 62.85 m north of streetlight north of the second exit from Prairieland Park                                                                                                                                                                                                                                                                                                                                                                                                                                                                                                                                                                                                                                                               |
| ***************************************                                                                                                                                                                                                     | Start — 62.85 m north of streetlight north of the second exit from Prairieland Park  St. Henry. Driveway of second house south of Taylor.  Taylor St. Snow route sign west of Melrose  Eastlake. 10m before Eastlake turnaround  Victoria. Alley between 2nd and 3rd Streets.  Victoria. 30m south of 11th Street.  Spadina Crescent. South parking lot of Bessbourough driveway.  Spadina Cres. 3-4 street lights north of under University Bridge.  Spadina Cres. 10m south of electrical box by north end of the first (S) trail split.  Spadina Cres. 2nd street light north of Balmoral (Cutt's house)  Spadina Crescent. 10m South of Pole 34.  Spadina Crescent. 10m South of Pole 34.  Spadina Crescent. 1 street light north of Pembina. |
|                                                                                                                                                                                                                                             | <ul> <li>Spadina Crescent. Frist Street Light north of Balmoral.</li> <li>Spadina Crescent. North of Queen at North end of the first (S) trail split</li> <li>Spadina Cres. 2-3 street lights North of Under University Bridge.</li> <li>Spadina Crescent. (inbound) At former steps of Court house.</li> <li>Saskatchewan Crescent. One streetlight East of Rotary Park entrance</li> <li>Saskatchewan Crescent. 13 sidewalk squares north of 8th Street.</li> <li>Taylor Street. By the short sidewalk east of the west entrance to Queen's House.</li> <li>98 m from finish line</li> <li>Finish — same as Start</li> </ul>                                                                                                                    |