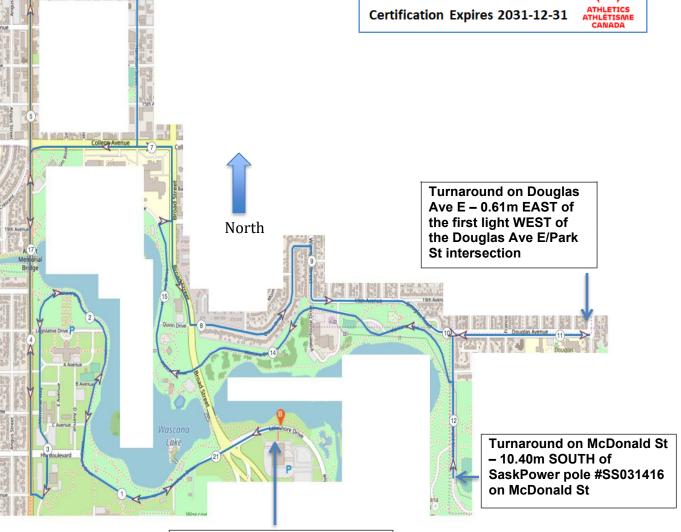

Any inquires regarding this certificate should be directed to coursemeasurement@athletics.ca

Start in front of the Conexus Arts Centre on Lakeshore Drive

Cross Lakeshore Drive at Broad Street Continue on Lakeshore Drive through Wascana Centre to Legislative Drive

Cross Legislative Drive as Lakeshore Drive turns into Walter Scott Way

Continue on Walter Scott Way

Cross Legislative Drive as Walter Scott Way turns into Memorial Drive

Continue on Memorial Drive to Avenue F Right on Avenue F , Continue on Avenue F to Albert Street

Right on Albert Street, Continue on Albert Street to Victoria Avenue

Right on Victoria Avenue, Continue on Victoria Ave to Hamilton Street

Right on Hamilton Street, Continue on Hamilton Street to College Avenue

Left on College Avenue, Continue on College Avenue to Broad Street

Right on Broad Street, Continue on Broad Street to Quinn Drive

Left on Quinn Drive, Continue on Quinn Drive to Winnipeg Street

Right on Winnipeg Street, Continue on Winnipeg Street to 19<sup>th</sup> Avenue

Left on 19<sup>th</sup> Avenue, Continue on 19<sup>th</sup> Ave as it turns into Douglas Avenue

Continue on Douglas Avenue to Park Street 180-degree turnaround at Park Street

Continue on Douglas Avenue to McDonald Street

Left on McDonald Street, Continue on McDonald Street to turnaround point

180-degree turnaround on McDonald Street Continue on McDonald Street to Wascana Drive Left on Wascana Drive, Continue on Wascana Drive to Broad Street

Cross Broad Street on Wascana Drive, Continue on Wascana Drive to Broadway Avenue Right on Broadway Avenue, Continue of

Broadway Avenue to Broad Street

Left on Broad Street, Continue on Broad Street to College Avenue

Left on College Avenue, Continue on College Avenue to Albert Street

Turn Left on Albert St, Continue on Albert St to Avenue F

Turn Left on Avenue F, Continue on Avenue F to Memorial Drive

Continue on Memorial Drive to Legislative Drive Cross Legislative Drive as Memorial Drive turns into Walter Scott Way

Continue on Walter Scott Way

Cross Legislative Drive as Walter Scott Drive turns into Lakeshore Drive

Continue on Lakeshore Drive to Broad Street Cross Broad Street on Lakeshore Drive to the Finish Line in front of Conexus Arts Centre

## Athletics Canada Certified SK-2022-022-PTBA

Start/Finish – In line with curb drain at EAST end of parking section on Lakeshore Dr in front of Conexus Arts Centre

Queen City Half Marathon Regina, SK