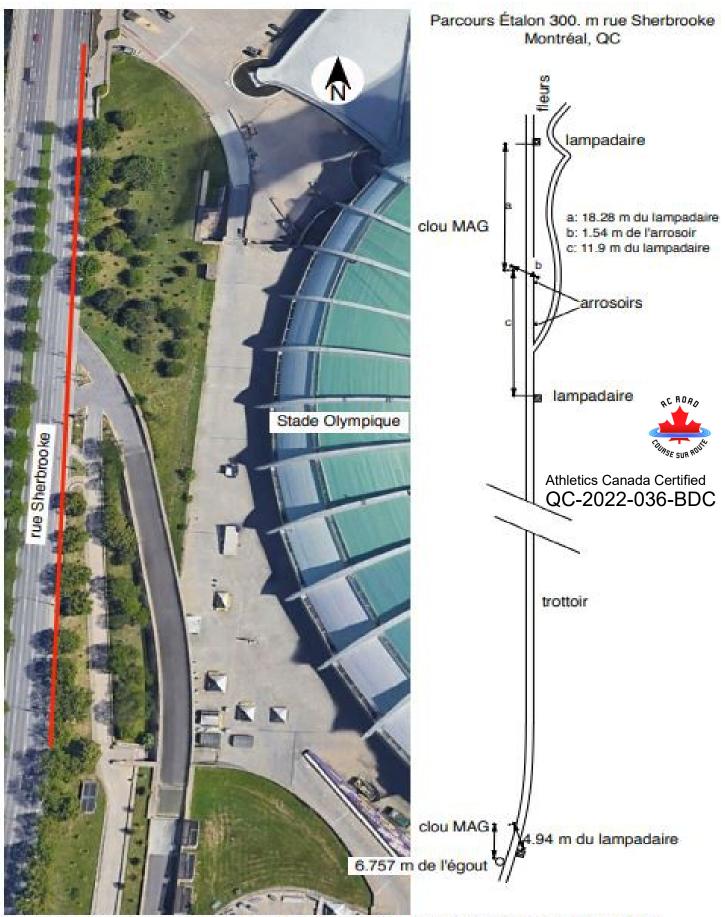

Any inquires regarding this certificate should be directed to coursemeasurement@athletics.ca

Mesuré le 25 juin 2022 par Laurent Lacroix, Mustapha Alaoui, Pierre Bergeron, Mario Boily, Michel Brochu, Robert Demers, Marilou Ferland-Daigle, Pierre-Luc Ménard, Céline Renaud, David Savard-Gagnon