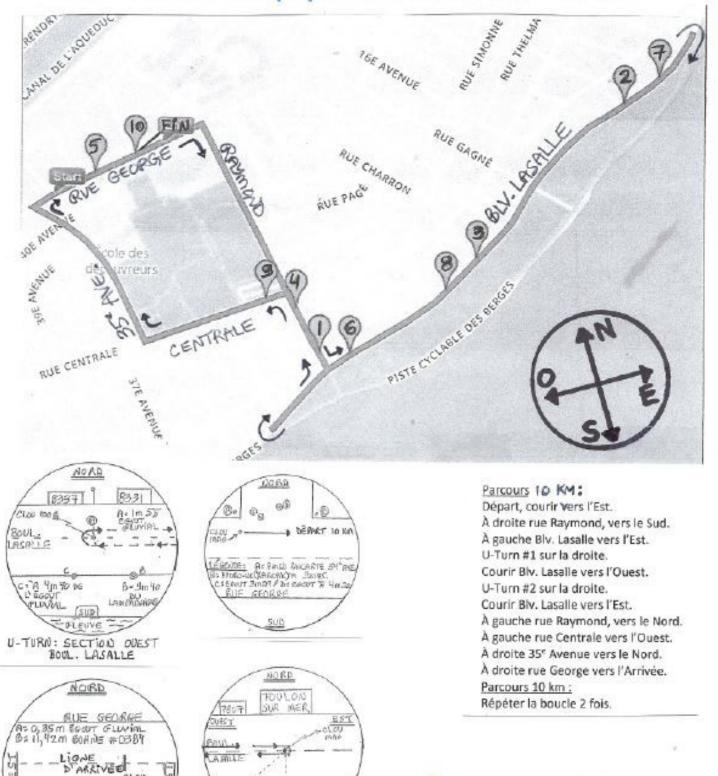

# Course et marche populaires de LaSalle - 10 KM

GEARSON CENTRA 8300 RUE GEORGE

U-TUAN: SECTION

# Mesureur: Michel Brochu

## Octobre 2021

Athletics Canada Certified QC-2021-028-BDC Certification Expirers Dec 31/2031