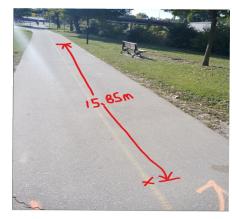

<u>Turnaround</u> – is 15.85 m N of 3<sup>rd</sup> lampost N of the Queen St. Bridge on the W side of the bike path