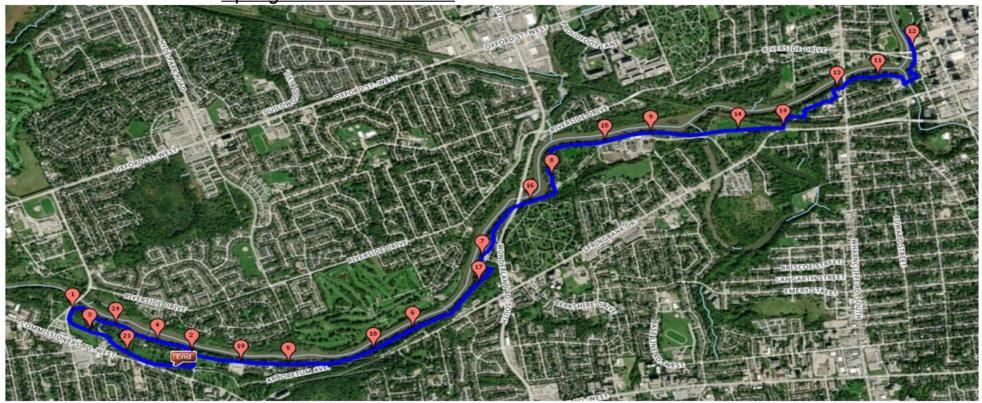

Any inquires regarding this certificate should be directed to coursemeasurement@athletics.ca

Springbank Half Marathon

- START Stone cottage in <u>Springbank</u> Park facing West, go West on <u>Springbank</u> roadways, down dam hill, now running East on the roadways. Turn South on the middle roadway, then it swings west. West through the Start/Finish area again.
- West on Springbank roadways, down dam hill again, now running East on the roadways.
- Exit Springbank Park onto Maurice Chapman bike path running East towards downtown.
- Take the Terry Fox bike path that follows the river at the Saturn Playground.
- Through the tunnel running East, then Evergreen to Riverview onto the bike path at the Children's Museum.
- East on bike path, and cross walk bridge at Navy Provost at end of Beecher st to the west and King St. to the east.
- Turn North off the bridge onto the bike path into Harris Park to the TURN-AROUND
- South on bike path and return exactly as you came, into Springbank Park running West.
- West into Springbank roadways, up dam hill into the FINISH. (Same as Start)

Athletics Canada Certified
ON-2022-054-BDC
Certification Expires Dec 31/2031

Start/Finish – is even with the wooden posts on either side of the road, 30 m E of E side of the stone cottage in Springbank Park

<u>Turnaround</u> – is 15.85 m N of 3<sup>rd</sup> lampost N of the Queen St. Bridge on the W side of the bike path