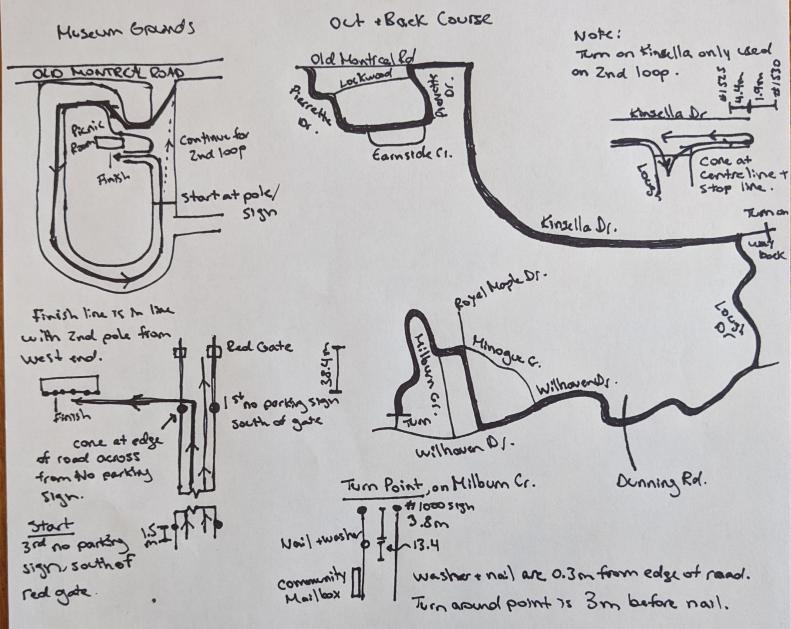

## Road constraints

- i) Out and back use same side of rocal.
- 2) Old Montreal Road 1.2m coned on South Side.
- 3) Kinsella Dr. One lane on West side.
- 4) Lough Dr. One lane on West side.
- 5) withour Dr. 1.2m coned on North Stake
- 6) All other roads use shortest possible route.