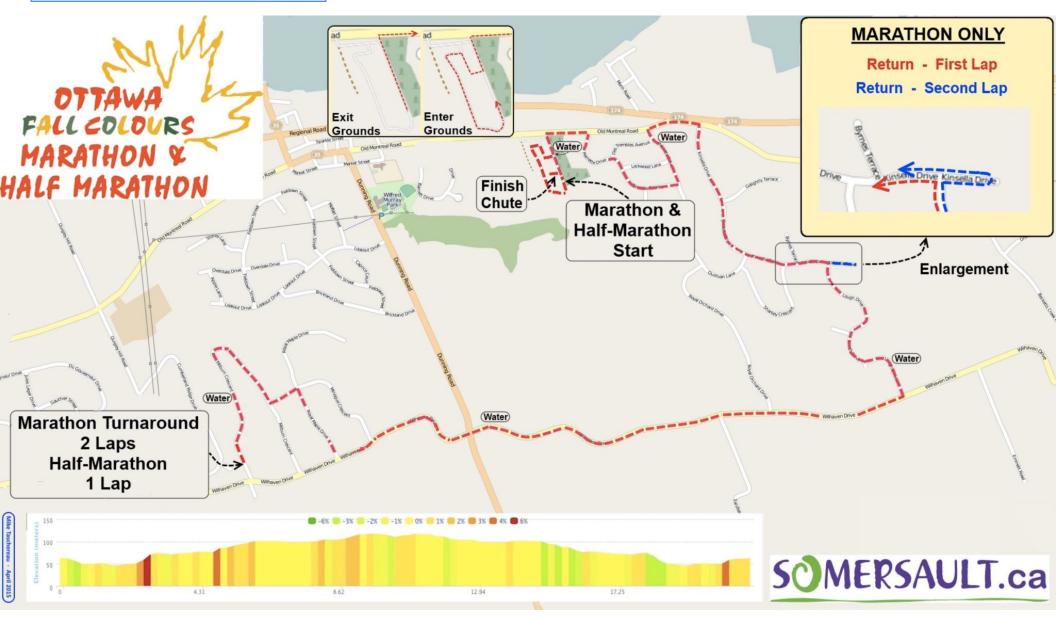

Any inquires regarding this certificate should be directed to coursemeasurement@athletics.ca

Athletics Canada Certified ON-2022-029-PTBA

Certification Expires 2031-12-31

Fall Colours Marchhon 2022-Cember and Heritage Musum Map and Messuments Adam Kourakis - 2022

## Road constraints

- i) Out and back use same side of rocal.
- 2) Old Montreal Road 1.2m coned on South Side.
- 3) Kinsella Dr. One lane on West side.
- 4) Lough Dr. One lane on West side.
- 5) withour Dr. 1.2m coned on North Stake
- 6) All other roads use shortest possible route.