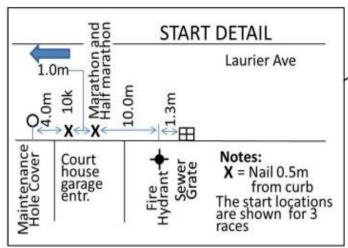

## Ottawa 10K 2022

### **NOTES**

Runners use entire roadway except as follows:

- Elgin do not use segregated bike lanes
- Queen Elizabeth Dr –divided sections – NB lanes
- Bronson SB curb lane

Certification Expires Dec 31/2031