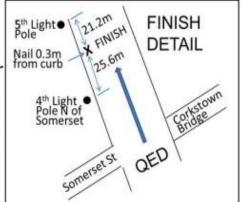

### **NOTES**

Runners use entire roadway except as follows:

- Elgin do not use segregated bike lanes
- Queen Elizabeth Dr –divided sections – NB lanes
- Bronson SB curb lane

Certification Expires Dec 31/2031