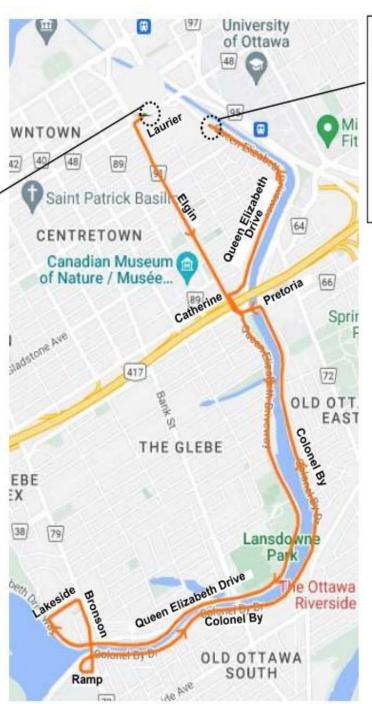

## Ottawa 10K 2022

### **NOTES**

Runners use entire roadway except as follows:

- Elgin do not use segregated bike lanes
- Queen Elizabeth Dr –divided sections – NB lanes
- Bronson SB curb lane

Certification Expires Dec 31/2031