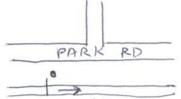

START/FINISH On Walter Bean Grand River Trail, 1.457m West of Telephone Pole West of Park Rd N.