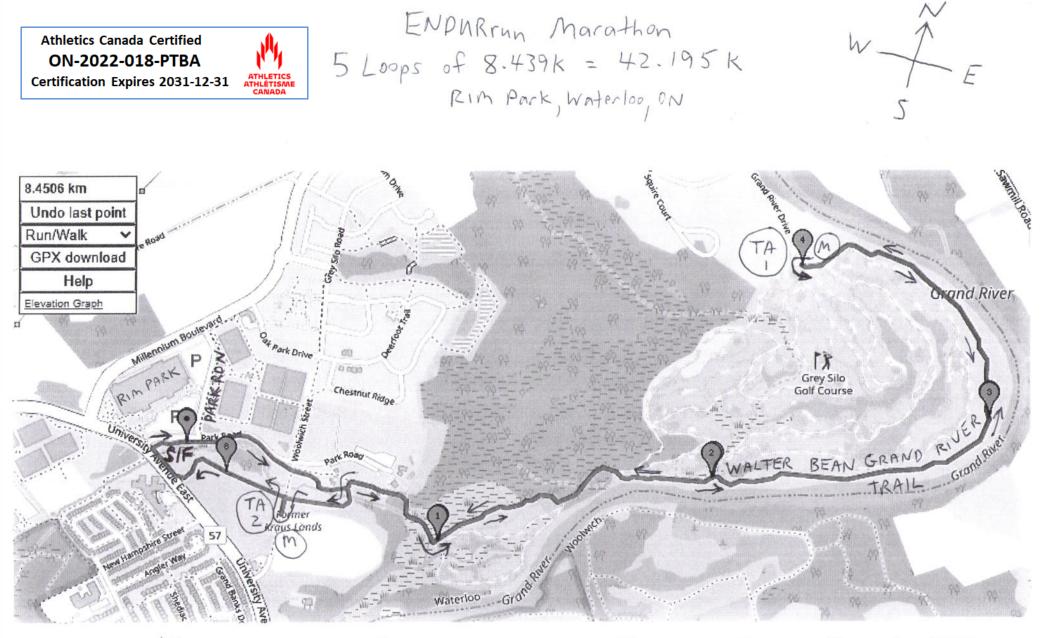

## As Nationally Certified by

Paul T.B. Adams

Signature of certifier

Any inquires regarding this certificate should be directed to coursemeasurement@athletics.ca

Date

THENAROUND 1 .5 m Before end of Wolter Bean Grand River Trail at Grand River Drive TURNARONNO 2 At last mooden post on left side on Westwich St. RUNNERS PATH Shortest route of Right Hand Lone of path Separated by solid yellow line.

START/FINISH On Walter Bean Grand River Trail, 1.457m West of Telephone Pole West of Park Rd N.