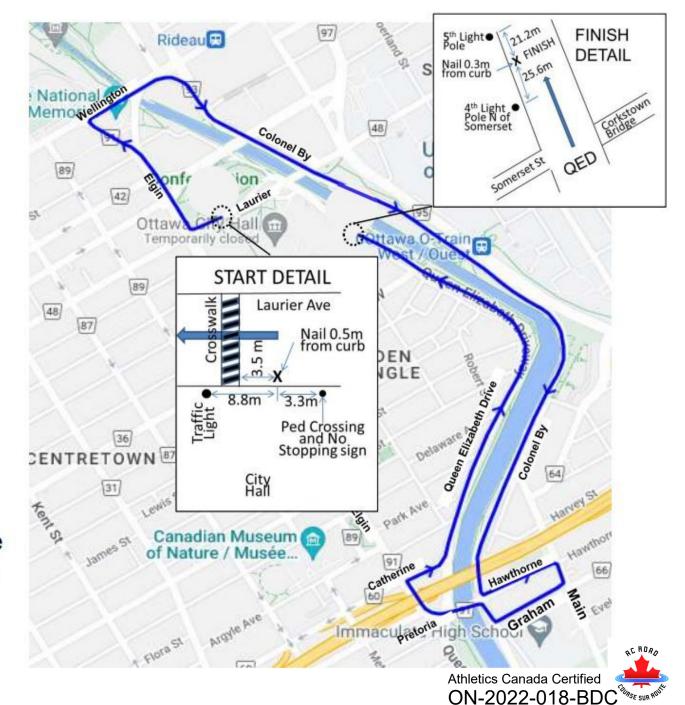

## Ottawa 5K 2022

### NOTES

Runners use entire roadway except as follows:

- Elgin from Laurier to Queen – NB lanes
- Elgin from Pretoria to Catherine – do not use segregated bike lanes

Prepared by Dave Yaeger dave.yaeger1@gmail.com May 2022