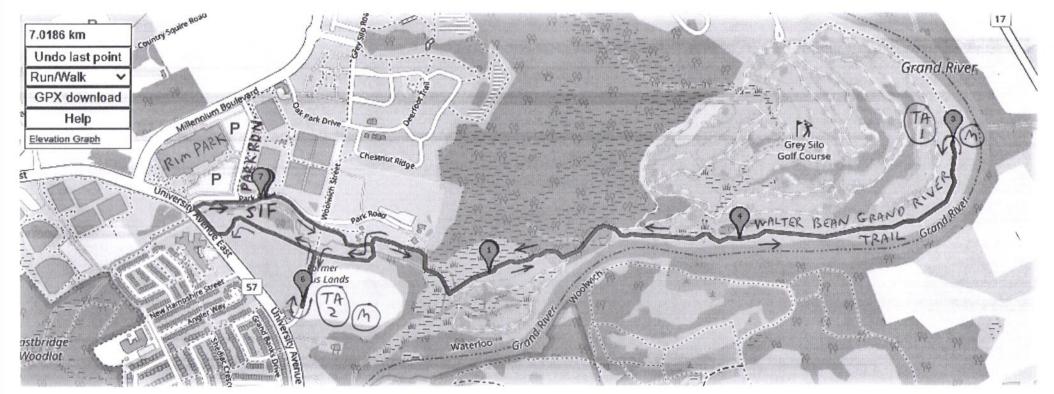

## As Nationally Certified by

Paul T.B. Adams

Signature of certifier

Any inquires regarding this certificate should be directed to coursemeasurement@athletics.ca

Date

On Walter Bean Grand River Trail, 13m East of 4th Telephone Pole East of Park Rd N THRNAROUND 1

- Exactly at 3 km mark

- 4m past free with spray paint mark
- Marked with spray paint on pared path

THRNAROUND 2

- 14m Before Concrete Barriers at end of Woolwich St

- Marked with spray paint on road and the on lefthand side RUNNERS PATH Shortest ronte of Right Hand Lane of path Separated by solid Yellow line