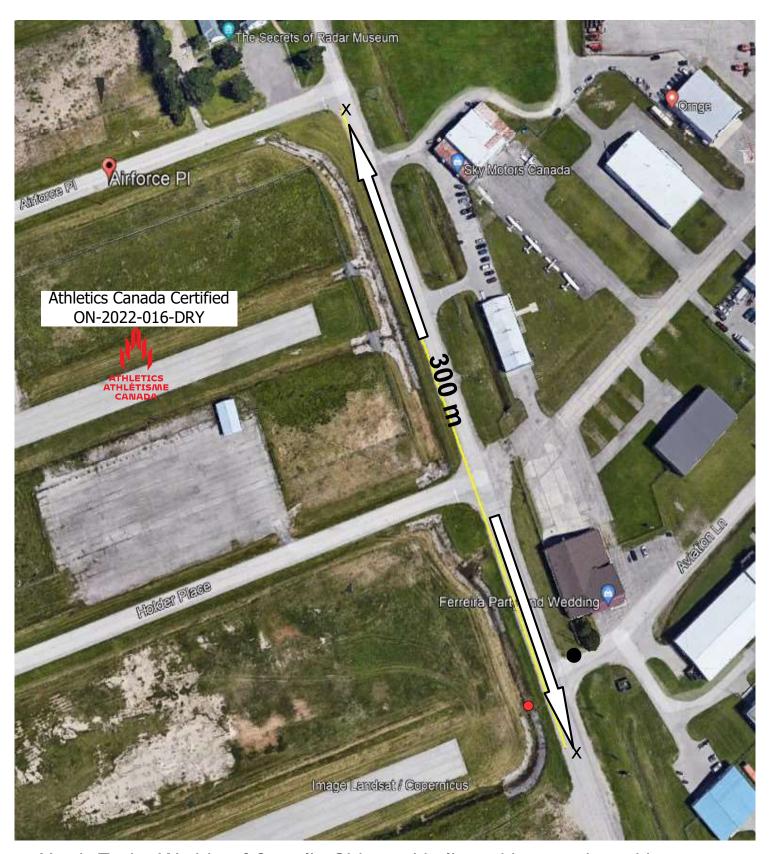

## Crumlin Sideroad (London) 300 m Calibration Course

North End – W side of Crumlin Sideroad in line with stop sign with signs Crumlin Sideroad & Airforce PI.

South End – W side of Crumlin Sideroad, 17.31 m SSE of firehydrant ● , 34.70 m SSW of sign for Aviation Lane ●