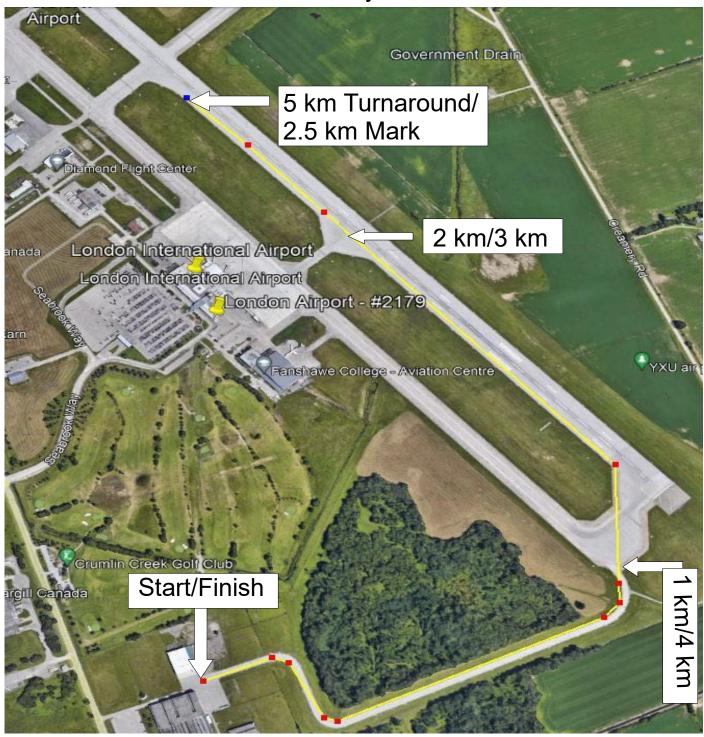

Jordan's Run the Runway

Start/Finish – is at the E end of the Maintenance Building of Diamond Aircraft (nortj side) in line with the south side of the taxiway which goes from Diamond Aircraft to the London Airport.

1 km/4 km – is near where the taxiway joins the larger section of pavement at the south end of the runway. It is 0.5 m south of the blue light at this corner.

2 km/3 km – 5.7 m N of the centreline of the E-W

Taxiway to Fanshawe Aviation Building/

5 km Turnaround (2.5 km mark) - 7.4 m N of sign"A"

Note – Runners run the spr (shortest possible route) out and back, keeping to the asphalt.

Measured by Bernie Conway WA/AIMS Grade A Measurer August 22, 2022