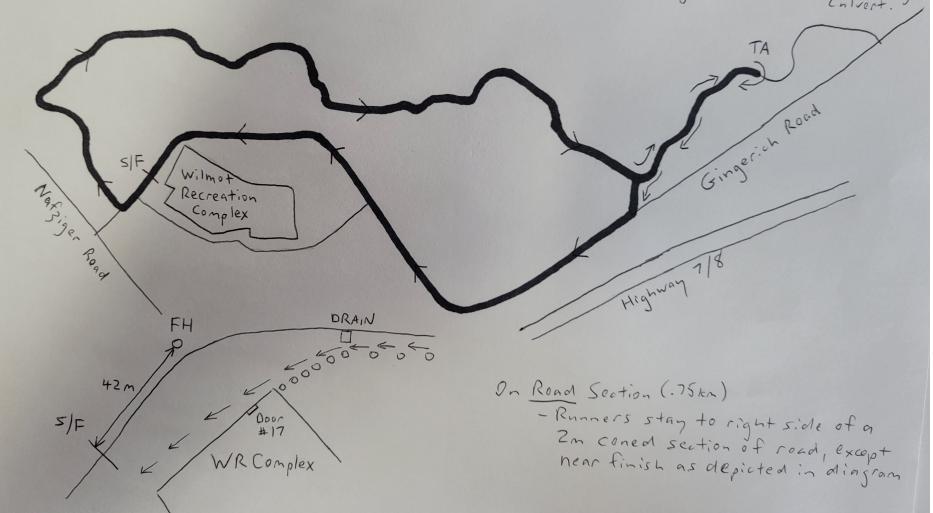

Any inquires regarding this certificate should be directed to coursemeasurement@athletics.ca

**Athletics Canada Certified** ON-2022-010-PTBA Certification Expires 2031-12-31

BADEN ROAD RACES (5km & 2.5km) 2.5 KM LOOP

SIF - On Gingerich Rd, 42m West of Fire Hydrant (opposite Moor #17 of wrc) On Trail Section (1.75km) - shortest route

- on section with an Onto Back, trail is comed down middle of path.

- Thronground point is 44.92 m East of front edge of a Black Plastic Drainage Contract.