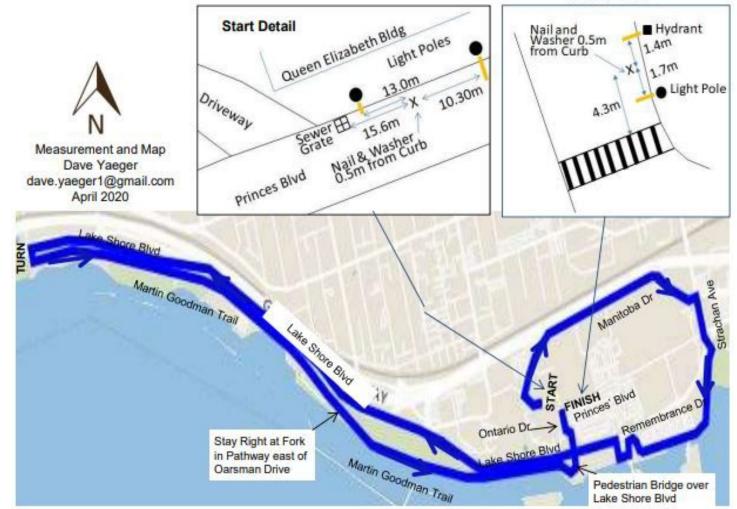

# TORONTO MARATHON - 10 KM

- Start Princes Blvd N side 2m E of white light pole located E of circular driveway at SW corner of Queen Elizabeth Building. See detail.
- 1 km Manitoba Dr S side across from fire hydrant on N side in grassed area. Located E of entrance to parking area under Gardiner Expy.
- 2 km Remembrance Dr N side 2m E of bus stop pole W of Ontario Place Blvd.
- 3 km Lake Shore Blvd S side 3m W of Pole 282 on N side.
- 4 km Lake Shore Blvd S side 20m E of hydrant E of pedestrian bridge E of Jameson Ave.
- 5 km Lake Shore Blvd S side 7m E of pole E of bike rental stand at Boulevard Club tennis courts.
- 6 km Lake Shore Blvd S side at pole in line with entrance to Sunnyside Pavilion.
- Turn From Lake Shore Blvd to MGT at paved path at E side of Colborne Lodge Dr.
- 7 km MGT N side 1m W of E curb at exit from Budapest Park parking lot.
- 8 km MGT N side 16m E of E side of Net Dr.
- 9 km MGT N side 2m W of 6th light pole from E end where trail bends away from the water. 206m W of Pole 297 on LSB.
- 10 km Princes Blvd E side 4.3m N of crosswalk N of Princes Blvd/Ontario Dr intersection. See detail.

### Notes:

- Runners go west (out) on Lake Shore Blvd and east (return ) on Martin Goodman Trail and bike path.
- Runners use full roadway except:
  - Manitoba Dr half road:
  - Strachan Ave half road;
  - Lake Shore Blvd eastbound curb lane only.

## **Finish Detail**