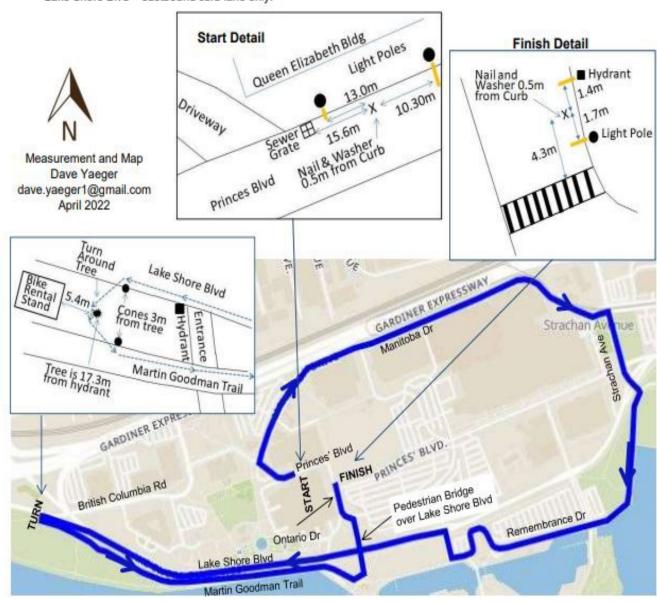

# **TORONTO MARATHON - 5 KM**

Start Princes Blvd – N side 2m E of white light pole located E of circular driveway at SW corner of Queen Elizabeth Building. See detail.

1 km Manitoba Dr – S side across from fire hydrant on N side in grassed area. Located E of entrance to parking area under Gardiner Expy.

2 km Remembrance Dr - N side 2m E of bus stop pole W of Ontario Place Blvd.

3 km Lake Shore Blvd - S side 3m W of Pole 282 on N side.

Turn From Lake Shore Blvd to MGT - 20m W of hydrant located just W of entrance to park bldg. See detail.

4 km MGT - N side 25m W of Pole 311.

5 km Princes Blvd - E side 4.3m N of crosswalk N of Princes Blvd/Ontario Dr intersection. See detail.

### Notes:

- Runners go west (out) on Lake Shore Blvd and east (return) on Martin Goodman Trail and bike path.
- Runners use full roadway except:
  - Manitoba Dr half road:
  - Strachan Ave half road:
  - Lake Shore Blvd eastbound curb lane only.