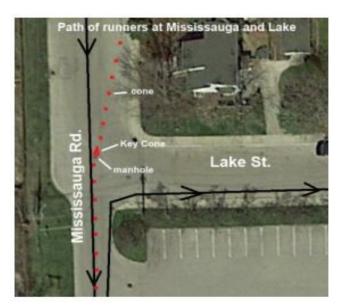

|            |                    |
| Signature of certifier                                                                                                                                                                                                                                                                                                                                                             |            | Date               |

Any inquires regarding this certificate should be directed to coursemeasurement@athletics.ca



## Route Map & Schematics for 2022 Mississauga Half Marathon