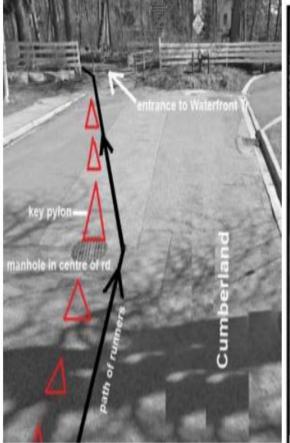

|            |                    |
| Signature of certifier                                                                                                                                                                                                                                                                                                                                                             |            | Date               |

Any inquires regarding this certificate should be directed to coursemeasurement@athletics.ca



## Route Map & Schematics for 2022 Mississauga Half Marathon