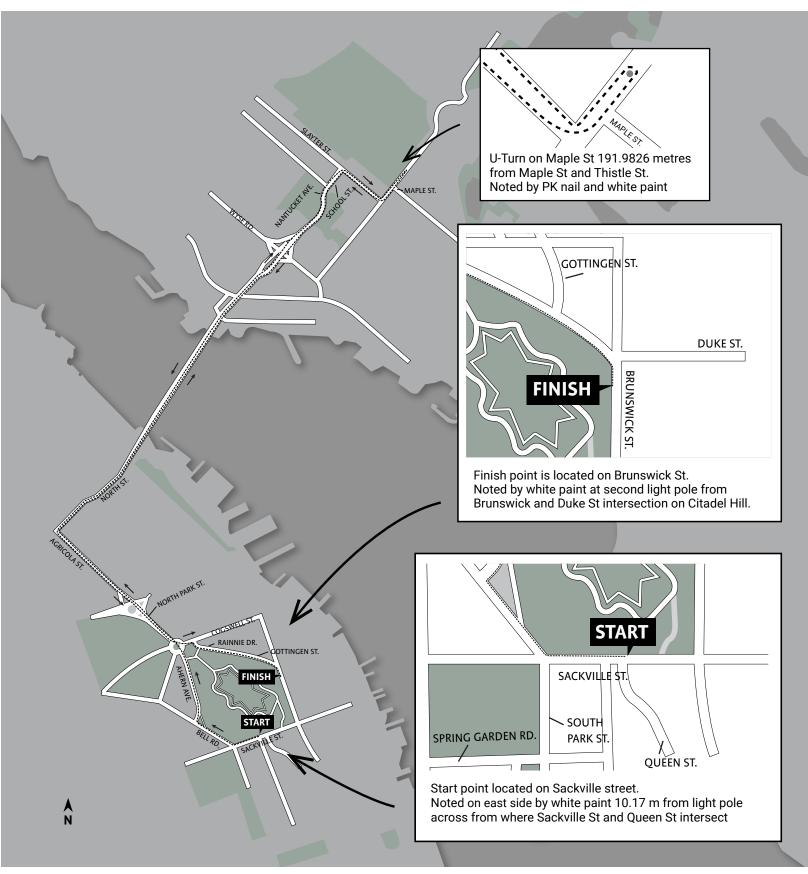

## **Race Information**

| Name of the course                                                                                                                                                                                                                                                                                                                                                                 |                    |
|------------------------------------------------------------------------------------------------------------------------------------------------------------------------------------------------------------------------------------------------------------------------------------------------------------------------------------------------------------------------------------|--------------------|
| Certificate number                                                                                                                                                                                                                                                                                                                                                                 | Distance Race date |
| City                                                                                                                                                                                                                                                                                                                                                                               | Province           |
| Race contact name                                                                                                                                                                                                                                                                                                                                                                  | Race contact email |
| Course Information                                                                                                                                                                                                                                                                                                                                                                 |                    |
| Start elevation                                                                                                                                                                                                                                                                                                                                                                    | Finish elevation   |
| Elevation change                                                                                                                                                                                                                                                                                                                                                                   | Percent separation |
| Measurer Information                                                                                                                                                                                                                                                                                                                                                               |                    |
| Measurer name                                                                                                                                                                                                                                                                                                                                                                      |                    |
| Measurement date                                                                                                                                                                                                                                                                                                                                                                   | Expiry date        |
|                                                                                                                                                                                                                                                                                                                                                                                    |                    |
| Official Notice                                                                                                                                                                                                                                                                                                                                                                    |                    |
| Based on examination of data provided by the above named measurer, the course described above and in the map attached is hereby certified as reasonably accurate in measurement according to the standards adopted by the <b>Road Running Technical Council</b> . If any changes are made to the course, this certification becomes void, and the course must then be recertified. |                    |
| Validation of Course                                                                                                                                                                                                                                                                                                                                                               |                    |
| In the event a <b>National Open Record</b> is set on this course, or at the discretion of <b>Athletics Canada</b> , a validation remeasurement may be required to be performed by a qualified measurer. If such a remeasurement shows the course to be short, then all pending records will be rejected and the course certification will be cancelled.                            |                    |
|                                                                                                                                                                                                                                                                                                                                                                                    |                    |
| As Nationally Certified by                                                                                                                                                                                                                                                                                                                                                         |                    |
| Paul T.B. Adams                                                                                                                                                                                                                                                                                                                                                                    |                    |
| Signature of certifier                                                                                                                                                                                                                                                                                                                                                             | Date               |