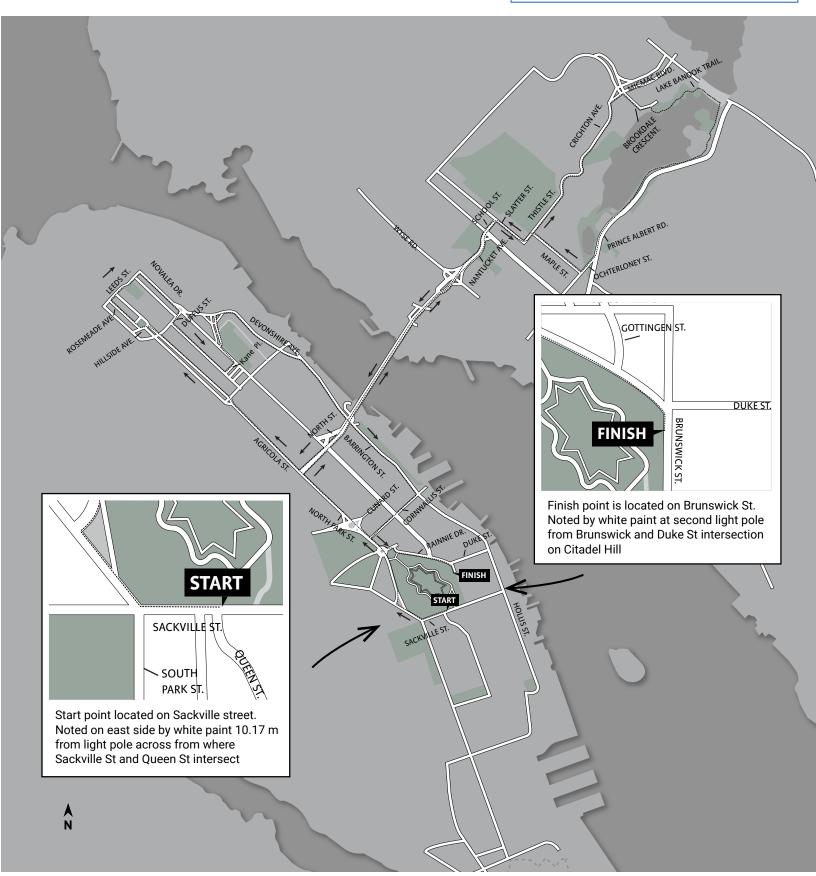

### Blue Nose Half Marathon Halifax, Nova Scotia

## Athletics Canada Certified NS-2022-006-PTBA Certification Expires 2031-12-31

ATHLETICS ATHLÉTISME CANADA