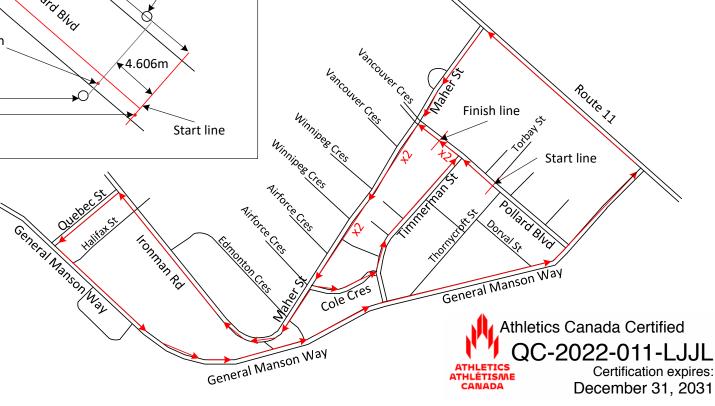

## **Course Notes**

- Start is on Pollard St, across from Torbay St (Elevation of 29m), Finish is on Pollard St adjacent to the Rec. Centre (Elevation of 29m), they are separated by 143.46m.
- Course directions: Start on Pollard St, left onto Maher St, forced right onto Ironman Rd, left onto Quebec St, left onto General Manson Way, left onto Route 11, left onto Maher St, left onto Cole Cres, left onto Timmerman St, left onto Pollard St to finish.
- Race course was measured 30cm from left edge of race roads
- Both course ends have been marked with a Ramset nail and a Stainless Steel washer, Start: 25 cm from road edge, Finish: 8.60m from road edge
- This certification is not valid if the course is not set out in accordance with this map.
- Map and detail areas are not drawn to scale.