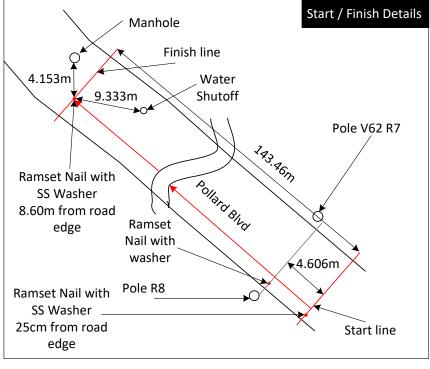

## **Course Notes**

- Start is on Pollard St, across from Torbay St (Elevation of 29m), Finish is on Pollard St adjacent to the Rec. Centre (Elevation of 29m), they are separated by 143.46m.
- Course directions: Start on Pollard St, left onto Maher St, forced right onto Ironman Rd, left onto Quebec St, left onto General Manson Way, left onto Route 11, left onto Maher St, left onto Cole Cres, left onto Timmerman St, left onto Pollard St to finish.
- Race course was measured 30cm from left edge of race roads
- Both course ends have been marked with a Ramset nail and a Stainless Steel washer, Start: 25 cm from road edge, Finish: 8.60m from road edge
- This certification is not valid if the course is not set out in accordance with this map.
- Map and detail areas are not drawn to scale.