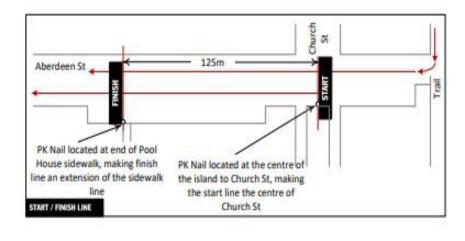

#### Course Notes

BARKER'S POINT

- This course was measured using tightest tangents available on bike/pedestrian paths of Fredericton's Trail system, adhering to the 30cm edge of trail/curb rule.
- Runners run right of centre
- Runners are to follow this route: Start at the intersection of Church and Aberdeen Sts, turn left onto St John St, turn left onto McLeod Ave. At the end of McLeod, follow sidewalk to the trail. Follow trail behind the LBR Rink. Follow trail crossing Charlotte St and George St. Cross the Bill Thorpe Walking Bridge. Continue trail crossing Barker St. Continue trail crossing Gibson/Canada St. and Gilbert St. Continue to turn around before Kaine St. Follow same route back to Finish line on Aberdeen St in front of Queen Square pool house.
- This certification is not valid if the course is not set out in accordance with this map.
- Map and detail areas are not drawn to scale.