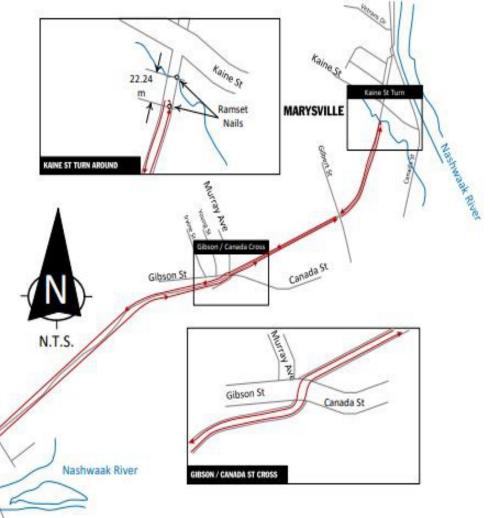

#### Course Notes

BARKER'S POINT

- This course was measured using tightest tangents available on bike/pedestrian paths of Fredericton's Trail system, adhering to the 30cm edge of trail/curb rule.
- Runners run right of centre
- Runners are to follow this route: Start at the intersection of Church and Aberdeen Sts, turn left onto St John St, turn left onto McLeod Ave. At the end of McLeod, follow sidewalk to the trail. Follow trail behind the LBR Rink. Follow trail crossing Charlotte St and George St. Cross the Bill Thorpe Walking Bridge. Continue trail crossing Barker St. Continue trail crossing Gibson/Canada St. and Gilbert St. Continue to turn around before Kaine St. Follow same route back to Finish line on Aberdeen St in front of Queen Square pool house.
- This certification is not valid if the course is not set out in accordance with this map.
- Map and detail areas are not drawn to scale.