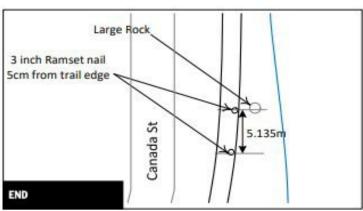

# MARYSVILLE NASHWAAK CALIBRATION COURSE 300 m

Crocket St

Paved Trail

Canada St

Bridge St

## Course Notes

- This course was measured using tightest tangents available
- This certification is not valid if the course is not set out in accordance with this map.
- Map and detail areas are not drawn to scale.