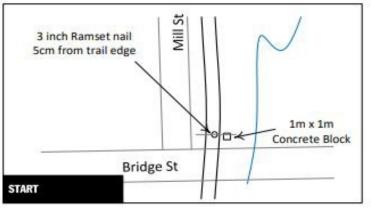

# MARYSVILLE NASHWAAK CALIBRATION COURSE 300 m

Crocket St

Paved Trail

Canada St

Bridge St

## Course Notes

- This course was measured using tightest tangents available
- This certification is not valid if the course is not set out in accordance with this map.
- Map and detail areas are not drawn to scale.