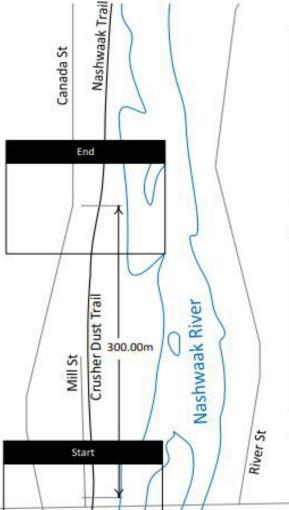

# MARYSVILLE NASHWAAK CALIBRATION COURSE 300 m

Crocket St

Paved Trail

Canada St

Bridge St

## Course Notes

- This course was measured using tightest tangents available
- This certification is not valid if the course is not set out in accordance with this map.
- Map and detail areas are not drawn to scale.