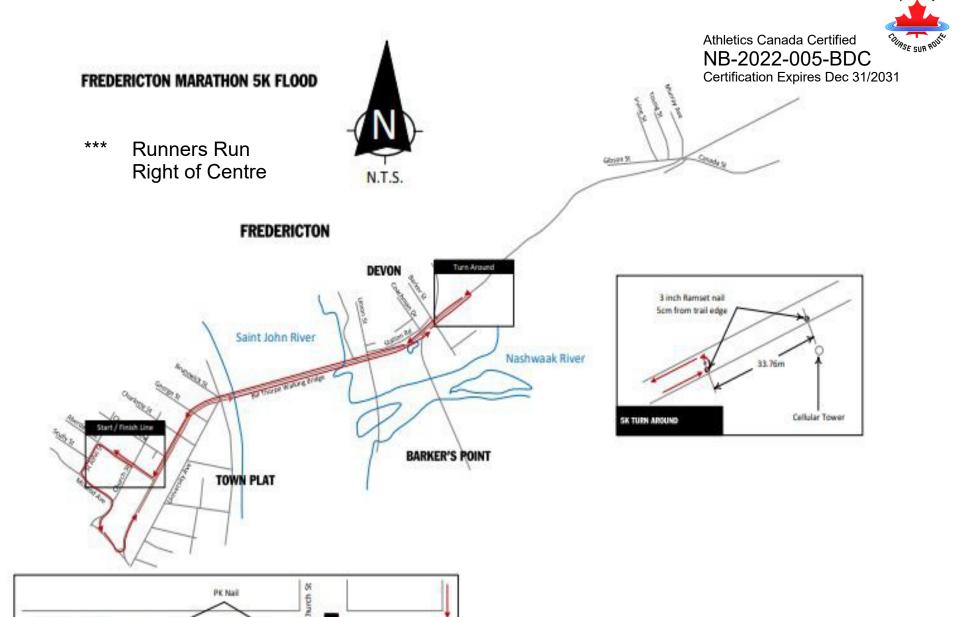

## Course Notes

Aberdeen St.

START / FINISH LINE

- This course was measured using sightest tangents available on bike/pedestrian paths of Fredericton's Trail system, adhering to the 20cm edge of trail/curb role.
- Runners are to follow this route: Start at corner of Aberdeen and Church St. Turn left onto St. John, turn left onto Micleod St. At end of Micleod St, tonder to iddewalk and turn of to left onto trail. Take first left on trail and take immediate left onto trail behind LBR. Follow trail crossing Churchthe St and George St. Cross the Rill Thorpe Walking Rindge. Continue trail crossing Barker St. to turn around. Follow same route back to Aberdeen St, take a cight. The Finish line is located in front of the Queen Square Pool house.
- This certification is not valid if the course is not set out in accordance with this map.
- Map and detail areas are not drawn to scale.