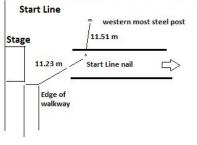

Start on spur east of stage heading east. Turn left (North) onto main trail and continue counterclockwise for 1.9 laps. Runners turn left (West) at trail spur just south of stage seating bowl to finish line.