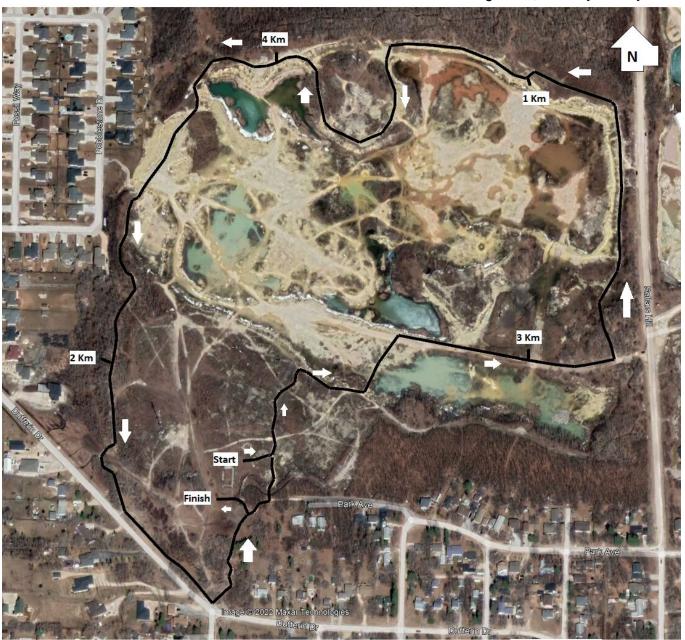

Any inquires regarding this certificate should be directed to coursemeasurement@athletics.ca

Measured August 10, 2022 by Murray Rose

Course: 1.9 loops of Trails around Quarry with spurs for the start and finish. Trails are named "Quarry Ridge" (North section) and "Quarry Flats" (South section). Course is measured SPR within the confines of the trails.

Start on spur east of stage heading east. Turn left (North) onto main trail and continue counterclockwise for 1.9 laps. Runners turn left (West) at trail spur just south of stage seating bowl to finish line.

## Km Markers:

- 1 Km: 8m South of Trail intersection
- 2 Km: 46 m North of Trail Spur
- 3 Km: At West edge of Gravel Road
- 4 Km: 25 m West of trail intersection