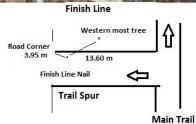

Start on spur east of stage heading east. Turn left (North) onto main trail and continue counterclockwise for 1.9 laps. Runners turn left (West) at trail spur just south of stage seating bowl to finish line.