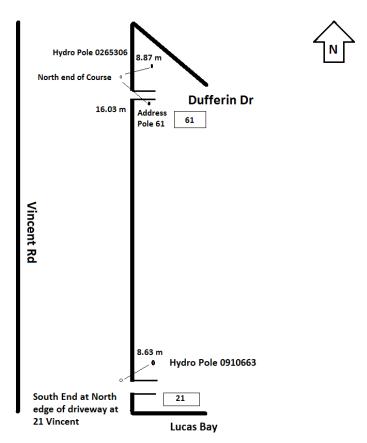

## Vincent Rd Calibration Course (300 m) Stony Mountain, Mb

Measured July 26 2022 by Murray Rose and Mark Conrad