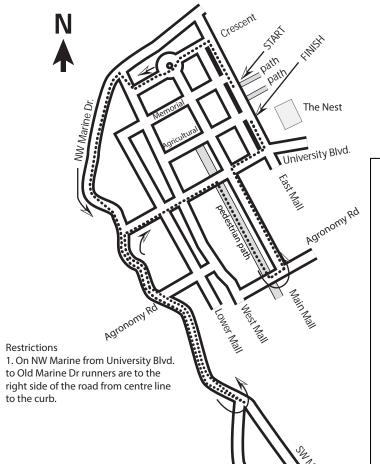

# 2022 Great Trek Run 5 km Route University of British Columbia

# Athletics Canada Certified BC-2022-035-PTBA Certification Expires 2031-12-31

## **Notes**

- 1. Map is not to scale.
- 2. For the certificate to be valid the course must be laid out as indicated on this map.
- 3. The 5km course runs on part of the Half and 10km course.
- 4. Measured by: Geoffrey Buttner AIMS Grade B Measurer.