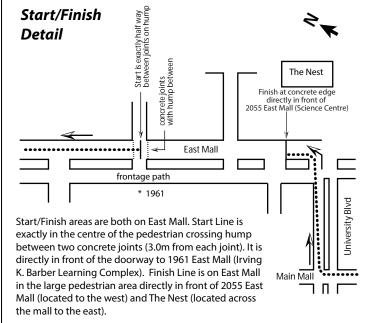

# 2022 Great Trek Run 5 km Route University of British Columbia

# Athletics Canada Certified BC-2022-035-PTBA Certification Expires 2031-12-31

## **Notes**

- 1. Map is not to scale.
- 2. For the certificate to be valid the course must be laid out as indicated on this map.
- 3. The 5km course runs on part of the Half and 10km course.
- 4. Measured by: Geoffrey Buttner AIMS Grade B Measurer.