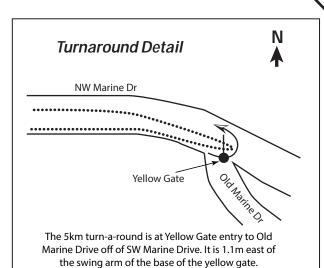

## **Notes**

- 1. Map is not to scale.
- 2. For the certificate to be valid the course must be laid out as indicated on this map.
- 3. The 5km course runs on part of the Half and 10km course.
- 4. Measured by: Geoffrey Buttner AIMS Grade B Measurer.