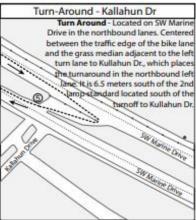

Any inquires regarding this certificate should be directed to coursemeasurement@athletics.ca

Starting on the west side of East Mall, north of Thunderbird Blvd, runners head south on East Mall staying in southbound lanes to W16th Ave. Runners turn right onto the westbound lanes of W16th, continuing west then turning left on SW Marine Drive into northbound lanes. Runners continue south until just after Kallahun Dr, turning around a conned turn into the southbound lanes of SW Marine Drive, Following SW Marine Drive back to Chancellor, runners will have access to both sides of the road once past the end of the middle island. At Chancellor, runners head down the hill to Spanish Banks. Runners will follow NW Marine through Spanish Banks, Locarno Beach and Jericho Beach before bearing left into the northbound lanes of 4th Ave heading east, Runners follow 4th Ave and bear left onto Alma St heading north. At Point Grey Rd runners bear right and head east (full closure to MacDonald). Runners follow Point Grey / Cornwall Ave to Arbutus St, turning left and following Arbutus, McNicoll, Maple, Ogden and Chesnut St. The final turn is a left onto the Museum of Vancouver drop off road, where runners will finish at the near side of the pedestrian crosswalk.