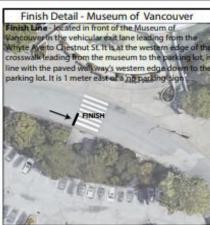

Any inquires regarding this certificate should be directed to coursemeasurement@athletics.ca

Starting on the west side of East Mall, north of Thunderbird Blvd, runners head south on East Mall staying in southbound lanes to W16th Ave. Runners turn right onto the westbound lanes of W16th, continuing west then turning left on SW Marine Drive into northbound lanes. Runners continue south until just after Kallahun Dr, turning around a conned turn into the southbound lanes of SW Marine Drive, Following SW Marine Drive back to Chancellor, runners will have access to both sides of the road once past the end of the middle island. At Chancellor, runners head down the hill to Spanish Banks. Runners will follow NW Marine through Spanish Banks, Locarno Beach and Jericho Beach before bearing left into the northbound lanes of 4th Ave heading east, Runners follow 4th Ave and bear left onto Alma St heading north. At Point Grey Rd runners bear right and head east (full closure to MacDonald). Runners follow Point Grey / Cornwall Ave to Arbutus St, turning left and following Arbutus, McNicoll, Maple, Ogden and Chesnut St. The final turn is a left onto the Museum of Vancouver drop off road, where runners will finish at the near side of the pedestrian crosswalk.