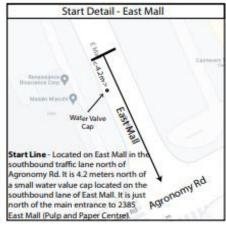

Any inquires regarding this certificate should be directed to coursemeasurement@athletics.ca

Starting on the west side of East Mall, north of Thunderbird Blvd, runners head south on East Mall staying in southbound lanes to W16th Ave. Runners turn right onto the westbound lanes of W16th, continuing west then turning left on SW Marine Drive into northbound lanes. Runners continue south until just after Kallahun Dr, turning around a conned turn into the southbound lanes of SW Marine Drive, Following SW Marine Drive back to Chancellor, runners will have access to both sides of the road once past the end of the middle island. At Chancellor, runners head down the hill to Spanish Banks. Runners will follow NW Marine through Spanish Banks, Locarno Beach and Jericho Beach before bearing left into the northbound lanes of 4th Ave heading east, Runners follow 4th Ave and bear left onto Alma St heading north. At Point Grey Rd runners bear right and head east (full closure to MacDonald). Runners follow Point Grey / Cornwall Ave to Arbutus St, turning left and following Arbutus, McNicoll, Maple, Ogden and Chesnut St. The final turn is a left onto the Museum of Vancouver drop off road, where runners will finish at the near side of the pedestrian crosswalk.