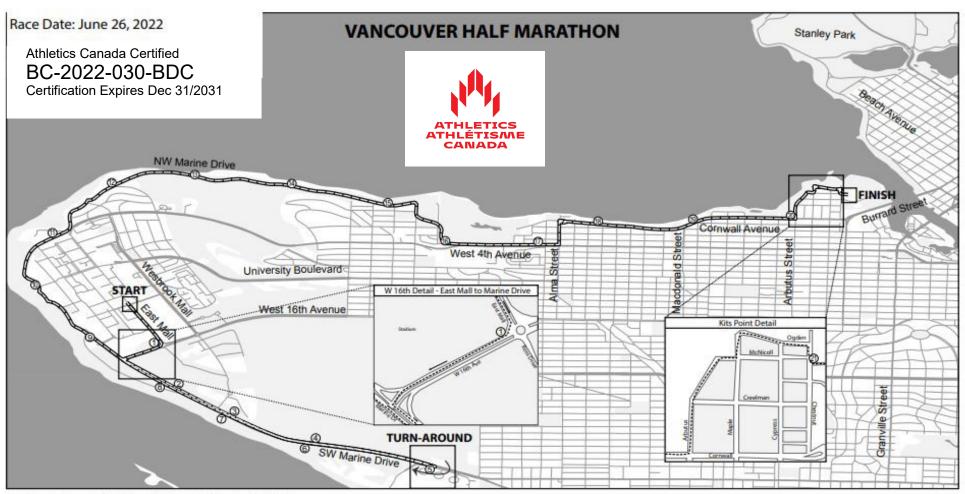

Any inquires regarding this certificate should be directed to coursemeasurement@athletics.ca

Starting on the west side of East Mall, north of Thunderbird Blvd, runners head south on East Mall staying in southbound lanes to W16th Ave. Runners turn right onto the westbound lanes of W16th, continuing west then turning left on SW Marine Drive into northbound lanes. Runners continue south until just after Kallahun Dr, turning around a conned turn into the southbound lanes of SW Marine Drive, Following SW Marine Drive back to Chancellor, runners will have access to both sides of the road once past the end of the middle island. At Chancellor, runners head down the hill to Spanish Banks. Runners will follow NW Marine through Spanish Banks, Locarno Beach and Jericho Beach before bearing left into the northbound lanes of 4th Ave heading east, Runners follow 4th Ave and bear left onto Alma St heading north. At Point Grey Rd runners bear right and head east (full closure to MacDonald). Runners follow Point Grey / Cornwall Ave to Arbutus St, turning left and following Arbutus, McNicoll, Maple, Ogden and Chesnut St. The final turn is a left onto the Museum of Vancouver drop off road, where runners will finish at the near side of the pedestrian crosswalk.