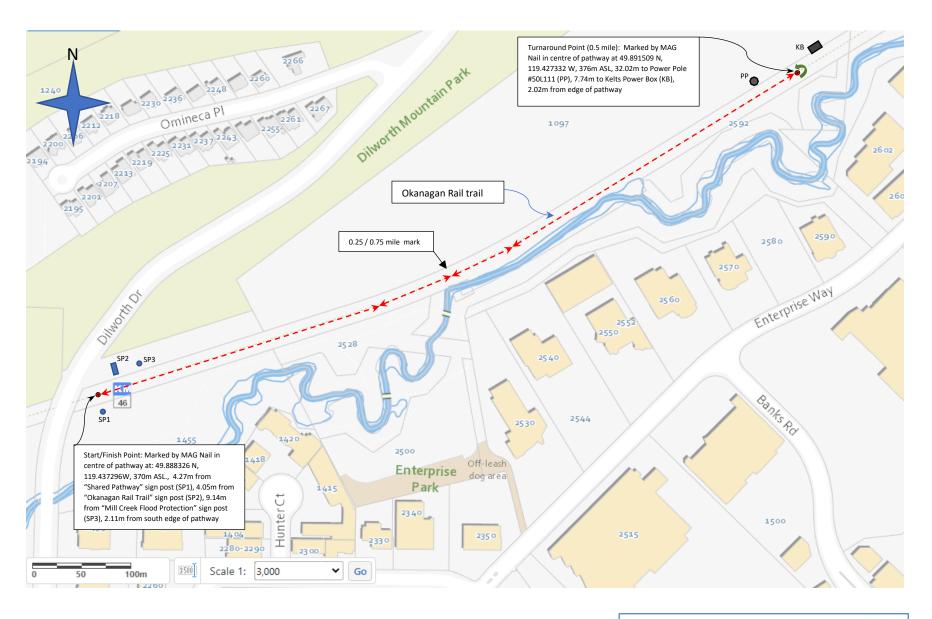

## Fast Days of Summer 1 Mile - Okanagan Rail Trail

Kelowna, B.C., Canada

Prepared: July 27, 2022 by D. Guss

Athletics Canada Certified
BC-2022-019-PTBA
Certification Expires 2031-12-31