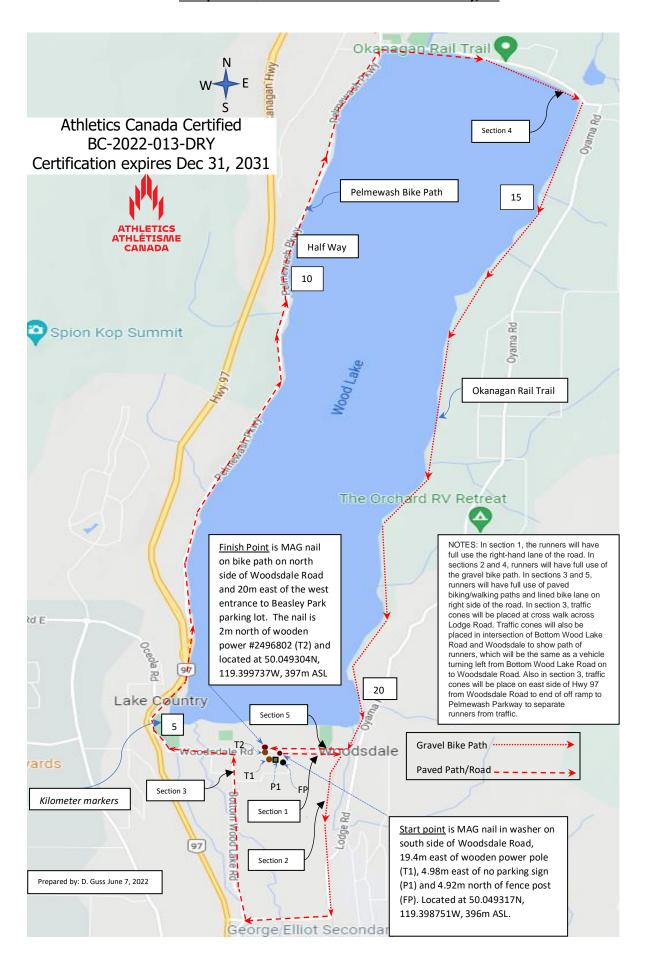

## Doog Information

| nace information                                                                                                                                                                                                                                                                                                                                                                   |                           |                         |
|------------------------------------------------------------------------------------------------------------------------------------------------------------------------------------------------------------------------------------------------------------------------------------------------------------------------------------------------------------------------------------|---------------------------|-------------------------|
| Name of the course Conquer The Lake Half Ma                                                                                                                                                                                                                                                                                                                                        | arathon                   |                         |
| Certificate number BC-2022-013-DRY                                                                                                                                                                                                                                                                                                                                                 |                           | Race date June 19, 2022 |
| <sub>City</sub> Lake Country                                                                                                                                                                                                                                                                                                                                                       |                           |                         |
| •                                                                                                                                                                                                                                                                                                                                                                                  | Race contact email jandro | ews@therink.ca          |
| Course Information                                                                                                                                                                                                                                                                                                                                                                 |                           |                         |
| Startelevation 396 m                                                                                                                                                                                                                                                                                                                                                               | Finish elevation397 m     |                         |
| Elevation change (m/km) +0.05 m/km                                                                                                                                                                                                                                                                                                                                                 | Percent separation 0.3%   |                         |
| Measurer Information                                                                                                                                                                                                                                                                                                                                                               |                           |                         |
| Measurer name David Guss davidguss123@gmail.com 403-617-6482                                                                                                                                                                                                                                                                                                                       |                           |                         |
| Measurement date May 7 and 17, 2022                                                                                                                                                                                                                                                                                                                                                |                           |                         |
|                                                                                                                                                                                                                                                                                                                                                                                    |                           |                         |
| Official Notice                                                                                                                                                                                                                                                                                                                                                                    |                           |                         |
| Based on examination of data provided by the above named measurer, the course described above and in the map attached is hereby certified as reasonably accurate in measurement according to the standards adopted by the <b>Road Running Technical Council</b> . If any changes are made to the course, this certification becomes void, and the course must then be recertified. |                           |                         |
| Validation of Course                                                                                                                                                                                                                                                                                                                                                               |                           |                         |
| In the event a <b>National Open Record</b> is set on this course, or at the discretion of <b>Athletics Canada</b> , a validation remeasurement may be required to be performed by a qualified measurer. If such a remeasurement shows the course to be short, then all pending records will be rejected and the course certification will be cancelled.                            |                           |                         |
| As Nationally Contified by                                                                                                                                                                                                                                                                                                                                                         |                           |                         |
| As Nationally Certified by                                                                                                                                                                                                                                                                                                                                                         | /                         |                         |
| The j                                                                                                                                                                                                                                                                                                                                                                              | roeger                    | June 9, 2022            |
| Signature of certifier                                                                                                                                                                                                                                                                                                                                                             |                           | Date                    |

## Conquer the Lake Half Marathon in Lake Country, BC