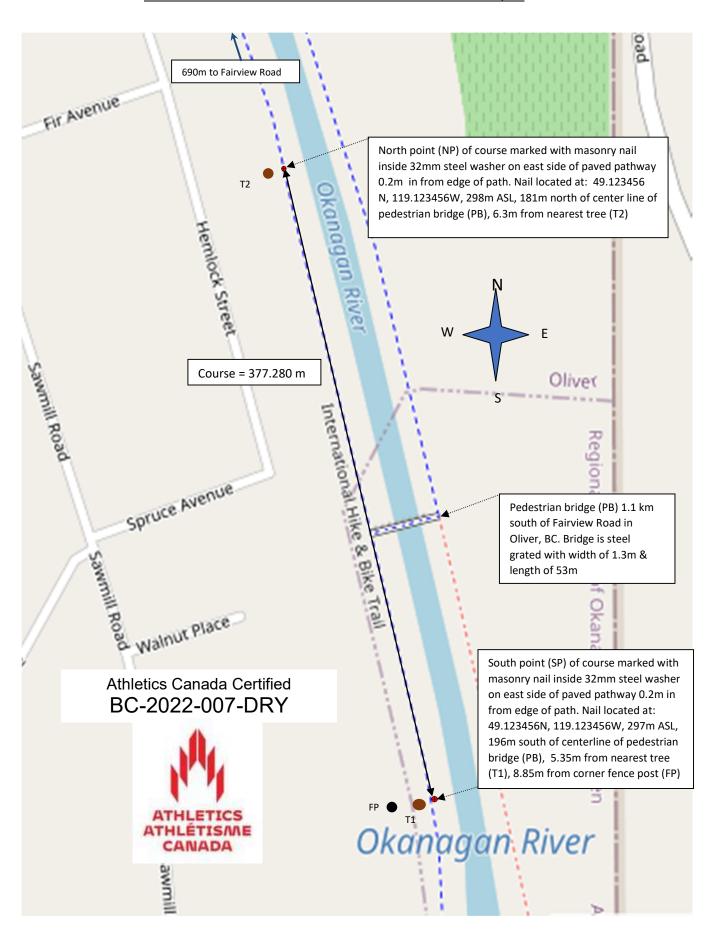

Joege   | ۲.                                                                                                 | May 12, 2022                               |
| Signature of certifier |                                                      |         |                                                                                                    | Date                                       |
| A !                    | un this soutificate about the diverse of the         |         |                                                                                                    |                                            |

Any inquires regarding this certificate should be directed to coursemeasurement@athletics.ca



## International Hike and Bike Trail Calibration Course in Oliver, BC