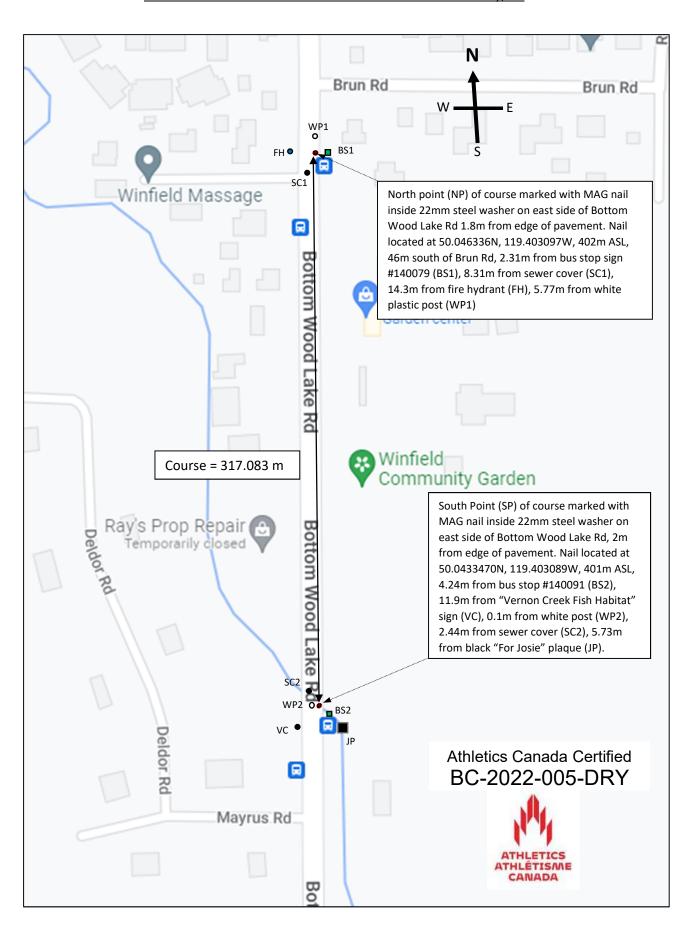

## **Race Information**

| Name of the course Bottom Wood Lake Road Calibration Course                                                                                                                                                                                                                                                                                                                        |                    |              |
|------------------------------------------------------------------------------------------------------------------------------------------------------------------------------------------------------------------------------------------------------------------------------------------------------------------------------------------------------------------------------------|--------------------|--------------|
| Certificate number BC-2022-005-DRY                                                                                                                                                                                                                                                                                                                                                 | istance 317.083 m  | Race date    |
| <sub>City</sub> Lake Country                                                                                                                                                                                                                                                                                                                                                       | Province BC        |              |
| Race contact name                                                                                                                                                                                                                                                                                                                                                                  |                    |              |
| Course Information                                                                                                                                                                                                                                                                                                                                                                 |                    |              |
| Start elevation                                                                                                                                                                                                                                                                                                                                                                    | Finish elevation   |              |
| Elevation change (m/km)                                                                                                                                                                                                                                                                                                                                                            | Percent separation |              |
| Measurer Information                                                                                                                                                                                                                                                                                                                                                               |                    |              |
| Measurer name David Guss, Cindy Rhodes, Brian Rhodes                                                                                                                                                                                                                                                                                                                               |                    |              |
| A == :1 0.4 0000                                                                                                                                                                                                                                                                                                                                                                   | Expiry date        |              |
|                                                                                                                                                                                                                                                                                                                                                                                    |                    |              |
| Official Notice                                                                                                                                                                                                                                                                                                                                                                    |                    |              |
| Based on examination of data provided by the above named measurer, the course described above and in the map attached is hereby certified as reasonably accurate in measurement according to the standards adopted by the <b>Road Running Technical Council</b> . If any changes are made to the course, this certification becomes void, and the course must then be recertified. |                    |              |
| Validation of Course                                                                                                                                                                                                                                                                                                                                                               |                    |              |
| In the event a <b>National Open Record</b> is set on this course, or at the discretion of <b>Athletics Canada</b> , a validation remeasurement may be required to be performed by a qualified measurer. If such a remeasurement shows the course to be short, then all pending records will be rejected and the course certification will be cancelled.                            |                    |              |
| As Nationally Contifical by                                                                                                                                                                                                                                                                                                                                                        |                    |              |
| As Nationally Certified by                                                                                                                                                                                                                                                                                                                                                         | /                  |              |
| The                                                                                                                                                                                                                                                                                                                                                                                | roeger             | May 12, 2022 |
| Signature of certifier                                                                                                                                                                                                                                                                                                                                                             |                    | Date         |