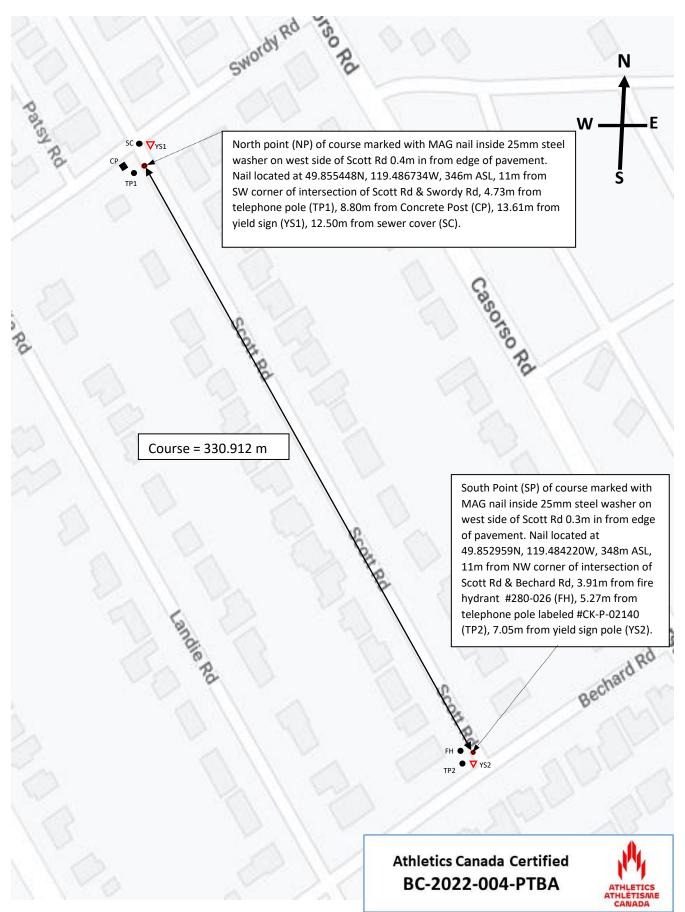

|          | Date               |
| Any inquires regarding this certificate should be directed to coursemeasurement@athletics ca                                                                                                                                                                                                                                                                                                |          |                    |



## Scott Road Calibration Course in Kelowna, BC