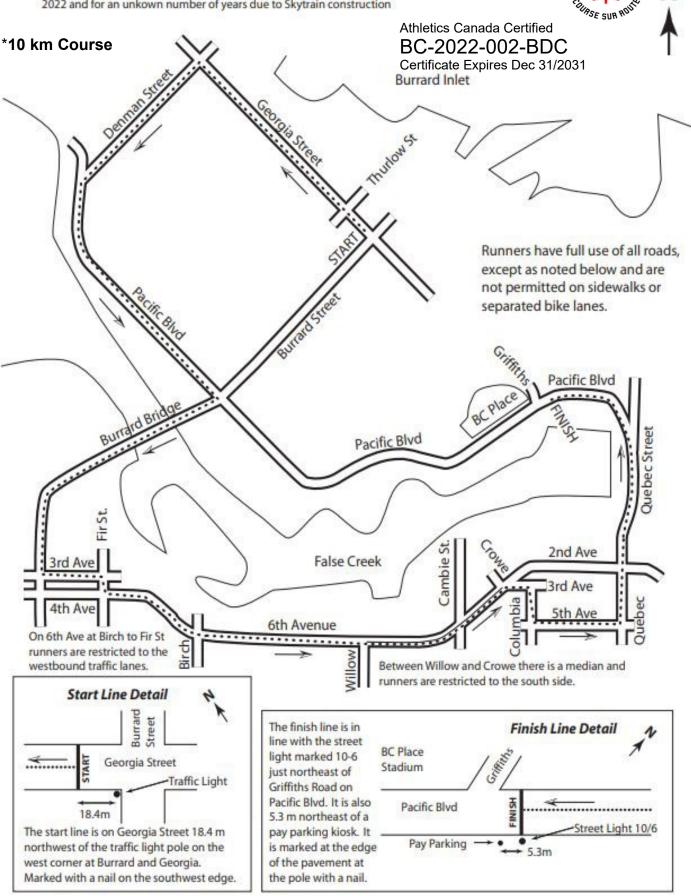

## Vancouver Sun Run Alternate - April 24, 2022

There are two certified courses for this event; this Alternate will be run in 2022 and for an unkown number of years due to Skytrain construction

ac ADAD