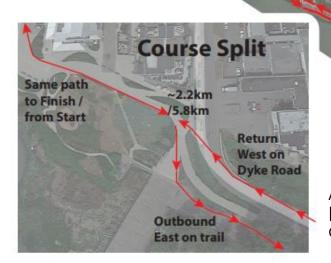

Pilings
Cleat

Pump house

Cleat

-Start/Finish line is the seam in the concrete path, on the east side of the second lamp post, east of the "Skeleton of a Net Shed".

-Start/Finish from the same place, the course goes out and back on the waterfront path, following the bike route. Turning up to Bayview at 350m, then right following bike route to Railway around to Westwater Dr to Dyke Road, turning right at No. 2 Rd through parking lot, on bike route. At Dyke Rd (2.2km), the course splits.

-Runners head out, eastbound on the gravel path along the water on the south side of Dyke Rd, past Gilbert Beach to the Pumphouse at Gilbert Road.

-Turning left at the steel shore cleat, around pilings, on to Dyke Rd. Returning westbound on Dyke Rd, restricted to the eastbound lane (running west - to allow eastbound traffic), until rejoing outbound course (5.8km/2.2km) when Dyke Rd turns north.