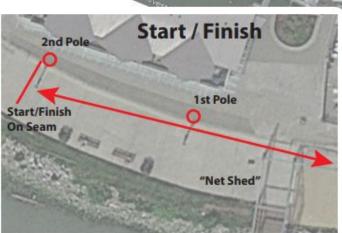

Pilings
Cleat

Pump house

Cleat

-Start/Finish line is the seam in the concrete path, on the east side of the second lamp post, east of the "Skeleton of a Net Shed".

-Start/Finish from the same place, the course goes out and back on the waterfront path, following the bike route. Turning up to Bayview at 350m, then right following bike route to Railway around to Westwater Dr to Dyke Road, turning right at No. 2 Rd through parking lot, on bike route. At Dyke Rd (2.2km), the course splits.