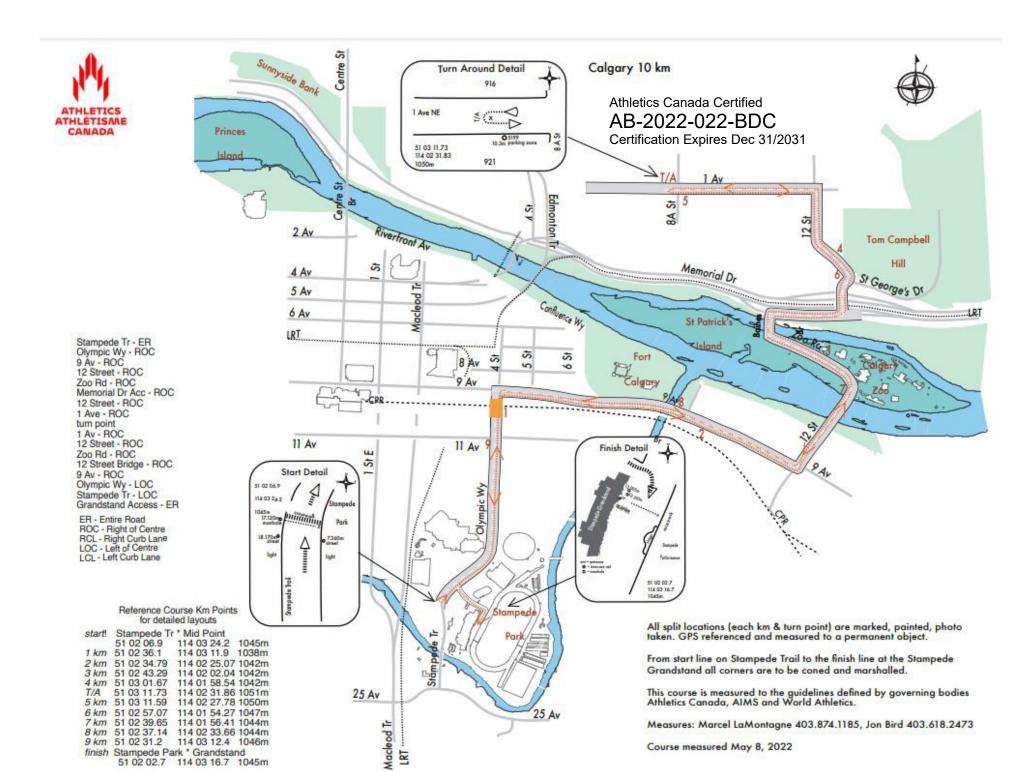

## 10 Km

| Start Line           | 51 02 06.9<br>114 03 24.2<br>1045m   | Stampede Tr, south side of crosswalk to Big 4 bldg. 7.360m from street light to the south, east side, 18.170m rom street light to the west, west side, 17.120m from manhole to the west, wes side. |  |
|----------------------|--------------------------------------|----------------------------------------------------------------------------------------------------------------------------------------------------------------------------------------------------|--|
| 1 km                 | 51 02 36.1<br>114 03 11.9<br>1038m   | Olympic Wy SE, in tunnel linking 4 street. 7.7m from street light, in line with, centre of roadway.                                                                                                |  |
| 2 km                 | 51 02 34.79<br>114 02 25.07<br>1042m | 9 Ave SE, in line with between #915 & 917. 0.2m from power pole, south side.                                                                                                                       |  |
| 3 km                 | 51 02 43.29<br>114 02 02.04<br>1042m | Zoo Road SE, mid point between No Parking signs, 23m from east end No Parking sign.                                                                                                                |  |
| 4 km                 | 51 03 01.67<br>114 01 58.54<br>1042m | 1st Street NE, immediately north of entrance to Seventh-Day<br>Adventist Church. 30.2m from XW, 30km sign.                                                                                         |  |
| turn point<br>4,896m | 51 03 11.73<br>114 02 31.86<br>1051m | 1st Ave NE, between #921 (south) & #916 (north), 10.3m from parking zone sign 5199/2 hr parking/tow zone, south side.                                                                              |  |
| 5 km                 | 51 03 11.59<br>114 02 27.78<br>1050m | 1st Ave NE, 1.8m from parking zone sign 5209 5208/2 hr parking/tow zone, south side, 1.7m from manhole on roadway.                                                                                 |  |
| 6 km                 | 51 02 57.07<br>114 01 54.27<br>1047m | 12th Street NE, near intersection with St George Dr. 5.3M from hydro cabinet 14C 352, 13.2m from traffic/street light at NW corner of intersection.                                                |  |
| 7 km                 | 51 02 39.65<br>114 01 56.41<br>1044m | Zoo Road SE at 12th Street bridge, 8.2m from north bridge expansion joint.                                                                                                                         |  |
| 8 km                 | 51 02 37.14<br>114 02 33.66<br>1044m | 9 Ave SE, bridge, mid point, 25.3m from east end of bridge.                                                                                                                                        |  |
| 9 km                 | 51 02 31.2<br>114 03 12.4<br>1046m   | Olympic Wy SE, at 11 Av, at manhole in intersection, SW corner                                                                                                                                     |  |
| Finish               | 51 02 02.7<br>114 03 16.7<br>1045m   | Stampede Grandstand, In line with staircase mid point into Grandstand. Signage for sections Level 1 North, 106-105, seats 105-121. 12.010m from manhole to west, 13.050m from 2nd manhole to west. |  |

All km points marked, painted and referenced to a permanent object.

GPS co-ordinates equate to: Latitude, Longitude, Elevation

Measured May 08, 2022

Marcel Lamontagne

Course Measurer, A, Athletics Canada/IAAF/AIMS