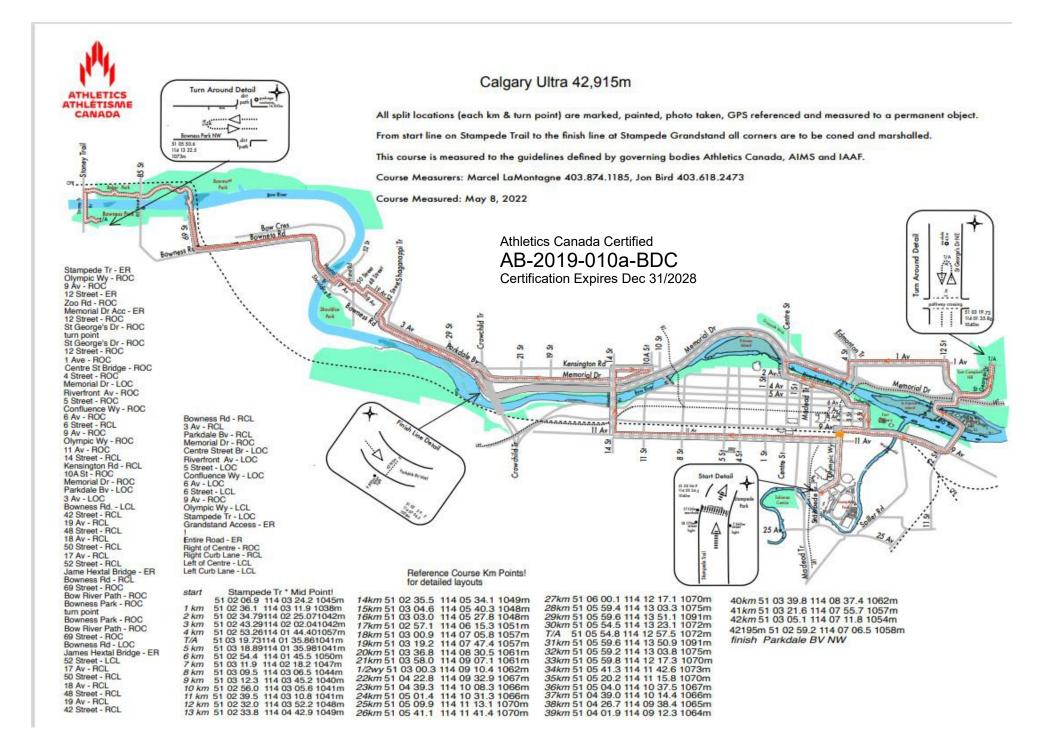

## Ultra 50km

| Start Line           | 51 02 06.9<br>114 03 24.2<br>1045m   | Stampede Tr, south side of crosswalk to Big 4 bldg. 7.360m from street light to the south, east side, 18.170m rom street light to the west, west side, 17.120m from manhole to the west, west side. |
|----------------------|--------------------------------------|-----------------------------------------------------------------------------------------------------------------------------------------------------------------------------------------------------|
| 1 km                 | 51 02 36.1<br>114 03 11.9<br>1038m   | Olympic Wy SE, in tunnel linking 4 street. 7.7m from street light, in line with, centre of roadway.                                                                                                 |
| 2 km                 | 51 02 34.79<br>114 02 25.07<br>1042m | 9 Ave SE, in line with between #915 & 917, 0.2m from power pole, south side.                                                                                                                        |
| 3 km                 | 51 02 43.29<br>114 02 02.04<br>1042m | Zoo Road SE, mid point between No Parking signs, 23m from east end No Parking sign.                                                                                                                 |
| 4 km                 | 51 02 53.26<br>114 01 44.40<br>1057m | St George's Dr NE. 1.7m from 'No Stopping' sign south side of roadway.                                                                                                                              |
| turn point<br>4,976m | 51 03 19.73<br>114 01 35.86<br>1041m | St George's Dr NE. 5.1m north of pathway crossing, 4.5m from manhole to north on roadway.                                                                                                           |
| 5 km                 | 51 03 18.89<br>114 01 35.98<br>1041m | St George's Dr NE. At north entrance to Telus Spark. 1.4m from roadside gutter, 1.3m from hydro pole 38-2 83-79.                                                                                    |
| 6 km                 | 51 02 54.4<br>114 01 45.5<br>1050m   | St George's Dr NE, in line with SBD path. 17.2m from street light on south side of roadway.                                                                                                         |
| 7 km                 | 51 03 11.9<br>114 02 18.2<br>1047m   | 1 Av NE, at alley (east corner) between 9 & 9A Streets, north side. 5.4m from hydro pole to east.                                                                                                   |
| 8 km                 | 51 03 09.5<br>114 03 06.5<br>1044m   | 4 Street NE, 2.9m from sign 'St Vladimir's Church' right arrow.                                                                                                                                     |
| 9 km                 | 51 03 12.3<br>114 03 45.2<br>1040m   | Centre St Bridge * mid point, north span, 35m south, north entrance                                                                                                                                 |
| 10 km                | 51 02 56.0<br>114 03 05.6<br>1041m   | Riverfront Av SE, at 4 St LRT Flyover, east side. 4.3m east of traffic light post on SE corner of intersection.                                                                                     |
| 11 km                | 51 02 39.5<br>114 03 10.8<br>1041m   | 9th Av SE, immediately east of 4th Street. 1.3m from fire hydrant on north side of roadway.                                                                                                         |

| 12 km | 51 02 32.0<br>114 03 52.2<br>1048m | 11th Av SW, between Centre St & 1st Street SW, in line with #110. 1.3m from Parking Plus unit.                  |
|-------|------------------------------------|-----------------------------------------------------------------------------------------------------------------|
| 13 km | 51 02 33.8<br>114 04 42.9<br>1049m | 11th Av SW, immediately east of 7th Street. 15.6m from street light at corner, west side of parking lot access. |
| 14 km | 51 02 35.5<br>114 05 34.1<br>1049m | 11th Av SW, in line with #1324. 10.8m from Park Plus unit.                                                      |
| 15 km | 51 03 04.6<br>114 05 40.3<br>1048m | 14th Street NW, in line with #102. At north access lane to parking lot, 1.3m from roadside gutter to north.     |
| 16 km | 51 03 03.0<br>114 05 28.3<br>1048m | Memorial Dr, out & back section, 50m east, in line with #1224.                                                  |
| 17 km | 51 02 56.9<br>114 06 16.4<br>1051m | Memorial Dr &* 19 St NW, 60m east, in line with alley to north.<br>3.1m from street light.                      |
| 18 km | 51 03 01.2<br>114 07 06.5<br>1057m | Parkdale Bv NW & Crow Tr o/p, 75m west, 19.6m from street light to the west.                                    |
| 19 km | 51 03 19.5<br>114 07 47.9<br>1057m | Parkdale Bv NW at 29 St, 5.2m east of crosswalk control light.                                                  |
| 20 km | 51 03 37.1<br>114 08 30.7<br>1061m | 3 Av * 37 St NW, 40m west. 8.9m east of street light, 4.2m from corner post of pathway fence.                   |
| 21 km | 51 03 58.1<br>114 09 07.1<br>1061m | Bowness Rd at 16 Av NW overpass, west side. 8.5m west of 16 Av overpass bridge support.                         |
| 22 km | 51 04 22.8<br>114 09 33.1<br>1067m | 46 St at 19th Av NW, in line with #4638.                                                                        |
| 23 km | 51 04 39.3<br>114 10 08.2<br>10m   | 17 Av * 52 St NW, 60m east, in line with #5228. 10.8m from street light on south side of roadway.               |
| 24 km | 51 05 01.3<br>114 10 31.1<br>1066m | Bowness Rd NW, 100m west Mary's Store, in line with #6135.<br>West side of driveway, 5.3m from street light.    |
| 25 km | 51 05 09.9<br>114 11 13.1<br>1070m | Bowness Rd * 67th Street.3.8m from street light on on north side of roadway. In line with #6724.                |

| 26 km                                                  | 51 05 41.10<br>114 11 41.41<br>1070m | 69 Street, in line with #4703. 7.8m demo roadside gutter to south.                                                                                     |
|--------------------------------------------------------|--------------------------------------|--------------------------------------------------------------------------------------------------------------------------------------------------------|
| Marathon<br>west turn<br>point, ref-<br>erence<br>only | 51 05 44.9<br>114 11 48.8<br>1070m   | 69 Street at 48 Av, south side.8.2m from sewer manhole to north, 3.8m from water valve to south, 5.1m from roadway gutter, west side.                  |
| 27 km                                                  | 51 06 00.10<br>114 12 17.14<br>1070m | Bow River Path WBD, 12m west of gravel path to nw.                                                                                                     |
| 28 km                                                  | 51 05 59.40<br>114 13 03.34<br>1075m | Baker Park Path WBD, east of arc turn to north. 8.1m from park bench on south side of pathway.                                                         |
| 29 km                                                  | 51 05 59.66<br>114 13 51.14<br>1091m | Bow River Path WBD, at junction to temporary path under the bridge construction. 2.3m from corner post                                                 |
| 30 km                                                  | 51 05 54.46<br>114 13 21.98<br>1072m | Bowness Park gravel path EBD. 7m from park bench north side of pathway. In line with side path to north. Changed May 25, 2022.                         |
| West turn<br>point                                     | 51 05 54.55<br>114 13 21.22<br>1072m | Bowness Park gravel path. 11.4m from park bench (same bench as 30km) north side of pathway. Changed May 25, 2022.                                      |
| 31 km                                                  | 51 05 58.94<br>114 13 51.93<br>1091m | Bow River Path EBD, on temporary path under the Stony Tr<br>bridge construction. 14m from north bridge support piling.<br>Changed May 25, 2022.        |
| 32 km                                                  | 51 05 59.32<br>114 13 05.64<br>1075m | Baker Park Path EBD, at arc turn to north at stone wall. 2.5m from park statue of Leo Mou, Twin Bears, on south side of pathway. Changed May 25, 2022. |
| 33 km                                                  | 51 05 59.43<br>114 12 19.32<br>1070m | Bowmont Park path, no immediate permanent reference, use GPS coordinates. Changed May 25, 2022.                                                        |
| 34 km                                                  | 51 05 44.10<br>114 11 47.71<br>1073m | 69 Street SBD, in line with #4807. Changed May 25, 2022.                                                                                               |
| 34 km                                                  | 51 05 41.33<br>114 11 42.56<br>1073m | 69 Street SBD, in line with #4707, 2.1m from sidewalk to house.                                                                                        |
| 35 km                                                  | 51 05 20.22<br>114 11 15.82<br>1070m | Bowness Rd pathway under CPR tracks, east side. 2.1m from corner of side path to NW. 9.8m from street light to west, north side of pathway.            |

| 36 km   | 51 05 04.0<br>114 10 37.5<br>1067m | Bowness Rd NW, in line with #6216. 3.8m from 'Pedestrian Crossing' sign.                                                                                                                                       |
|---------|------------------------------------|----------------------------------------------------------------------------------------------------------------------------------------------------------------------------------------------------------------|
| 37 km   | 51 04 39.0<br>114 10 14.4<br>1066m | 52 St NW at James Hextal bridge pathway intersection. 3.1m from Telus Comm cabinet.                                                                                                                            |
| 38 km   | 51 04 26.7<br>114 09 38.4<br>1065m | 19 Av NW, in line with Silvera Seniors Home, in line with #4729.<br>3.6m from manhole on roadway.                                                                                                              |
| 39 km   | 51 04 01.9<br>114 09 12.3<br>1064m | Bowness Rd NW, in line with #4204. 2.8m from street light on south side of roadway.                                                                                                                            |
| 40 km   | 51 03 39.8<br>114 08 37.4<br>1062m | 3 Av at Point Dr(east)/Veterans Wy NW. 10.3m from street light, south side of roadway.                                                                                                                         |
| 41 km   | 51 03 21.6<br>114 07 55.7<br>1057m | Parkdale Bv near 31 Street NW, 15m east. 10.4m from hydro pole on south side of roadway.                                                                                                                       |
| 42 km   | 51 03 05.1<br>114 07 11.8<br>1054m | Parkdale Bv, * in line with centre of Lion's condos, centre point. 13.3m from street light to east, south side of roadway.                                                                                     |
| 42,195m | 51 02 59.7<br>114 07 06.9<br>1053m | Parkdale Bv, NW, appox. 45m SE large hydro pole, west side roadway. 15.810 from street light to north, east side of roadway.                                                                                   |
| 43 km   | 51 02 56.4<br>114 06 31.1<br>1054m | Memorial Dr NW, at 21 Street pedestrian overpass. 10.4m from east end post of railing.                                                                                                                         |
| 44 km   | 51 02 57.4<br>114 05 39.9<br>1049m | Memorial Dr NW, 14 Street overpass, 8m west. 5.4m from street light to west, south side of roadway.                                                                                                            |
| 45 km   | 51 03 11.6<br>114 04 54.8<br>1046m | Memorial Dr NW, in line with the Frontenac Condo bldg. 8.6m from street light to west, south side of roadway.                                                                                                  |
| 46 km   | 51 03 26.9<br>114 04 12.2<br>1044m | Memorial Dr NW at 3 Street, intersection. 17.3m from street light on centre boulevard.                                                                                                                         |
| 47 km   | 51 03 05.7<br>114 03 42.1<br>1043m | Riverfront Av SE, at east end of ramp to underground parking. 7.3m from sign 'Park Zone 1118', 'Loading Zone' & 'No Parking'.                                                                                  |
| 48 km   | 51 02 50.9<br>114 02 56.3<br>1044m | Confluence Wy SE, at turn to south. 0.5m from concrete pad, 1.8m from street light on south side of roadway.                                                                                                   |
| 49 km   | 51 02 31.2<br>114 03 12.4<br>1042m | Olympic Wy SE, at 11 Av, at manhole in intersection, SW corner.                                                                                                                                                |
| Finish  | 51 02 02.7<br>114 03 16.7<br>1045m | Stampede Grandstand, In line with staircase mid point into Grandstand. Signage for sections Level 1 North, 106-105, seats 105-121. 12.010m from manhole to west, 13.050m from 2 <sup>nd</sup> manhole to west. |

All km points marked, painted and referenced to a permanent object. GPS co-ordinates equate to: Latitude, Longitude, Elevation Points 2, 3, 4, east turn point, 5 changed in 2022 Measured May 8, 2022 Marcel Lamontagne Course Measurer, A Athletics Canada/IAAF/AIMS (403) 874-1185 marcel.lamontagne@icloud.com