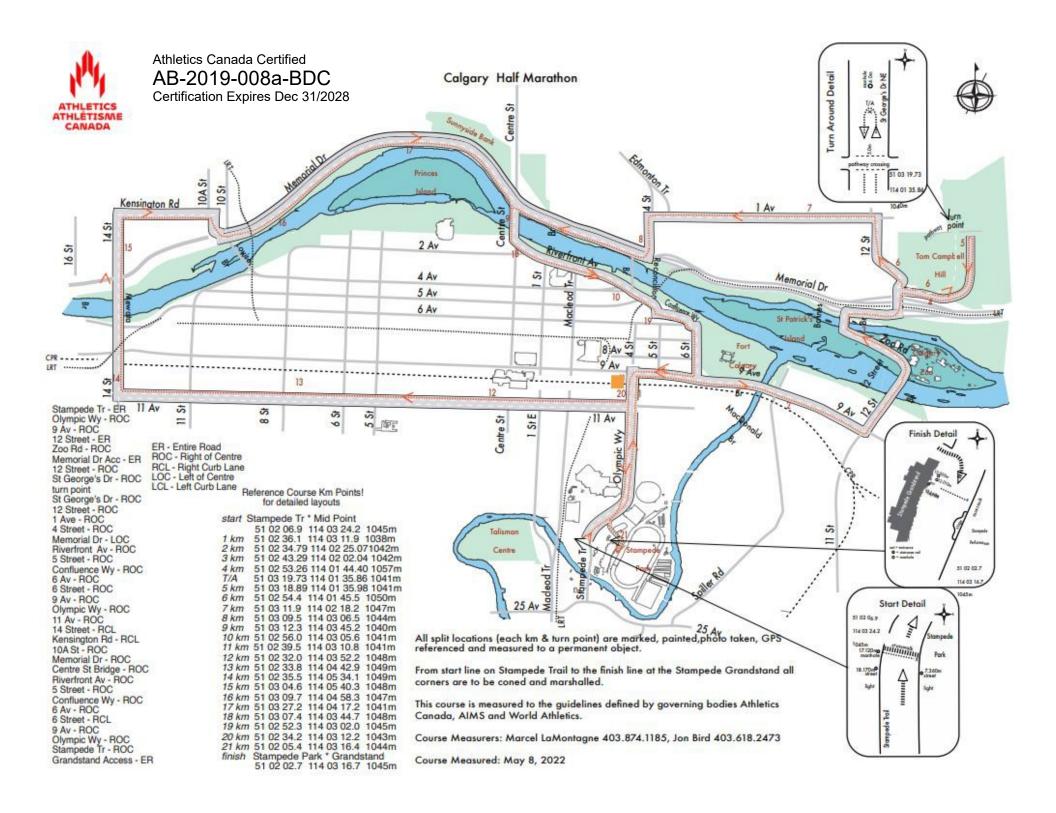

## Half Marathon

| Start Line           | 51 02 06.9<br>114 03 24.2<br>1045m   | Stampede Tr, south side of crosswalk to Big 4 bldg. 7.360m from street light to the south, east side, 18.170m rom street light to the west, west side, 17.120m from manhole to the west, west side. |
|----------------------|--------------------------------------|-----------------------------------------------------------------------------------------------------------------------------------------------------------------------------------------------------|
| 1 km                 | 51 02 36.1<br>114 03 11.9<br>1038m   | Olympic Wy SE, in tunnel linking 4 street. 7.7m from street light, in line with, centre of roadway.                                                                                                 |
| 2 km                 | 51 02 34.79<br>114 02 25.07<br>1042m | 9 Ave SE, in line with between #915 & 917. 0.2m from power pole, south side.                                                                                                                        |
| 3 km                 | 51 02 43.29<br>114 02 02.04<br>1042m | Zoo Road SE, mid point between No Parking signs, 23m from east end No Parking sign.                                                                                                                 |
| 4 km                 | 51 02 53.26<br>114 01 44.40<br>1057m | St George's Dr NE. 1.7m from 'No Stopping' sign south side of roadway.                                                                                                                              |
| turn point<br>4,976m | 51 03 19.73<br>114 01 35.86<br>1041m | St George's Dr NE. 5.1m north of pathway crossing, 4.5m from manhole to north on roadway.                                                                                                           |
| 5 km                 | 51 03 18.89<br>114 01 35.98<br>1041m | St George's Dr NE. At north entrance to Telus Spark. 1.4m from roadside gutter, 1.3m from hydro pole 38-2 83-79.                                                                                    |
| 6 km                 | 51 02 54.4<br>114 01 45.5<br>1050m   | St George's Dr NE, in line with SBD path. 17.2m from street ligh on south side of roadway.                                                                                                          |
| 7 km                 | 51 03 11.9<br>114 02 18.2<br>1047m   | 1 Av NE, at alley (east corner) between 9 & 9A Streets, north side. 5.4m from hydro pole to east.                                                                                                   |
| 8 km                 | 51 03 09.5<br>114 03 06.5<br>1044m   | 4 Street NE, 2.9m from sign 'St Vladimir's Church' right arrow.                                                                                                                                     |
| 9 km                 | 51 03 12.3<br>114 03 45.2<br>1040m   | Centre St Bridge * mid point, north span, 35m south, north entrance                                                                                                                                 |
| 10 km                | 51 02 56.0<br>114 03 05.6<br>1041m   | Riverfront Av SE, at 4 St LRT Flyover, east side. 4.3m east of traffic light post on SE corner of intersection.                                                                                     |
| 11 km                | 51 02 39.5<br>114 03 10.8<br>1041m   | 9th Av SE, immediately east of 4th Street. 1.3m from fire hydran on north side of roadway.                                                                                                          |

| 12 km  | 51 02 32.0<br>114 03 52.2<br>1048m | 11th Av SW, between Centre St & 1st Street SW, in line with #110. 1.3m from Parking Plus unit.                                                                                                     |
|--------|------------------------------------|----------------------------------------------------------------------------------------------------------------------------------------------------------------------------------------------------|
| 13 km  | 51 02 33.8<br>114 04 42.9<br>1049m | 11th Av SW, immediately east of 7th Street. 15.6m from street light at corner, west side of parking lot access.                                                                                    |
| 14 km  | 51 02 35.5<br>114 05 34.1<br>1049m | 11th Av SW, in line with #1324. 10.8m from Park Plus unit.                                                                                                                                         |
| 15 km  | 51 03 04.6<br>114 05 40.3<br>1048m | 14th Street NW, in line with #102. At north access lane to parking lot, 1.3m from roadside gutter to north.                                                                                        |
| 16 km  | 51 03 09.7<br>114 04 58.3<br>1047m | Memorial Dr NW, between pedestrian & LRT overpasses. 8.6m from street light to west, south side of roadway.                                                                                        |
| 17 km  | 51 03 27.2<br>114 04 17.2<br>1041m | Memorial Dr NW * 4 Street, inter, east side. 13.8m from street light on centre boulevard.                                                                                                          |
| 18 km  | 51 03 07.4<br>114 03 44.7<br>1048m | Riverfront Av SE, at entrance to City Parking lot, south side, immediately east of Centre Street. 0.3m from manhole, 5.2m from fire hydrant both on south side on roadway.                         |
| 19 km  | 51 02 52.3<br>114 03 02.0<br>1045m | 5th Street SE at Confluence Wy, 5.4m from Stop Sign NW corner of intersection.                                                                                                                     |
| 20 km  | 51 02 34.2<br>114 03 12.2<br>1043m | Olympic Wy SE * 11 Av, 70m north. 4.2m from side security door.                                                                                                                                    |
| 21 km  | 51 02 05.4<br>114 03 16.4<br>1044m | Stampede Park, before ramp to grandstand infield. 2.6m from corner fence post to south.                                                                                                            |
| Finish | 51 02 02.7<br>114 03 16.7<br>1045m | Stampede Grandstand, In line with staircase mid point into Grandstand. Signage for sections Level 1 North, 106-105, seats 105-121. 12.010m from manhole to west, 13.050m from 2nd manhole to west. |