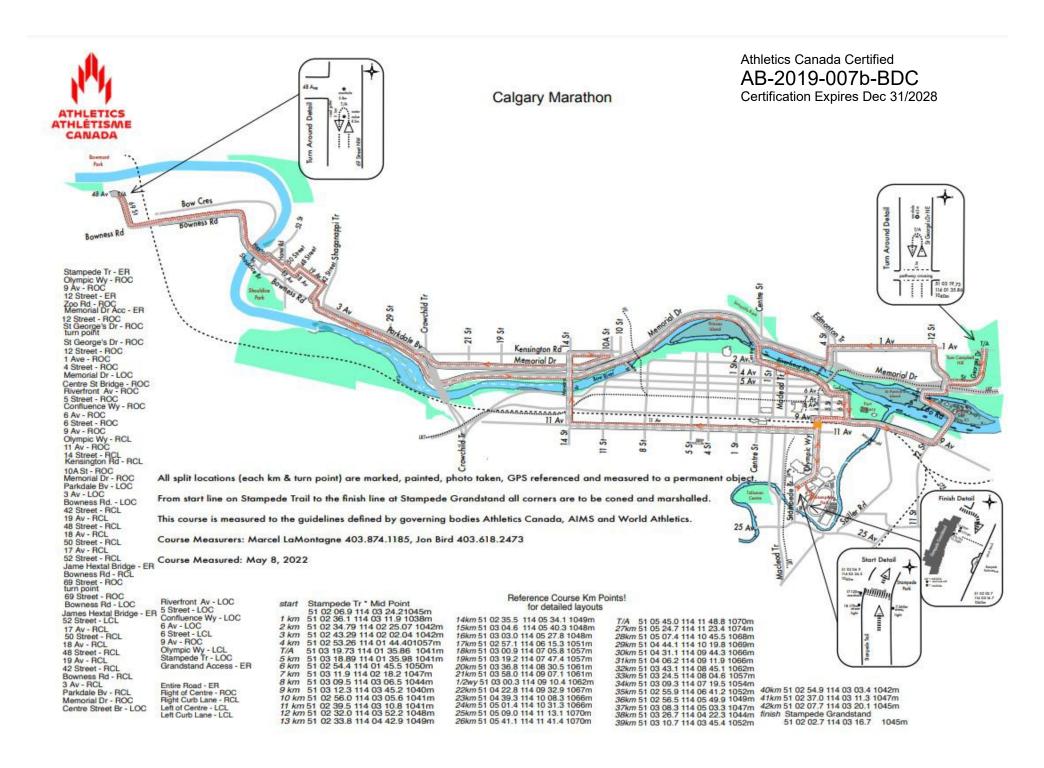

## Marathon

| Start Line           | 51 02 06.9<br>114 03 24.2<br>1045m   | Stampede Tr, south side of crosswalk to Big 4 bldg. 7.360m from street light to the south, east side, 18.170m rom street light to the west, west side, 17.120m from manhole to the west, west side. |
|----------------------|--------------------------------------|-----------------------------------------------------------------------------------------------------------------------------------------------------------------------------------------------------|
| 1 km                 | 51 02 36.1<br>114 03 11.9<br>1038m   | Olympic Wy SE, in tunnel linking 4 street. 7.7m from street light, in line with, centre of roadway.                                                                                                 |
| 2 km                 | 51 02 34.79<br>114 02 25.07<br>1042m | 9 Ave SE, in line with between #915 & 917. 0.2m from power pole, south side.                                                                                                                        |
| 3 km                 | 51 02 43.29<br>114 02 02.04<br>1042m | Zoo Road SE, mid point between No Parking signs, 23m from east end No Parking sign.                                                                                                                 |
| 4 km                 | 51 02 53.26<br>114 01 44.40<br>1057m | St George's Dr NE. 1.7m from 'No Stopping' sign south side of roadway.                                                                                                                              |
| turn point<br>4,976m | 51 03 19.73<br>114 01 35.86<br>1041m | St George's Dr NE. 5.1m north of pathway crossing, 4.5m from manhole to north on roadway.                                                                                                           |
| 5 km                 | 51 03 18.89<br>114 01 35.98<br>1041m | St George's Dr NE. At north entrance to Telus Spark. 1.4m from roadside gutter, 1.3m from hydro pole 38-2 83-79.                                                                                    |
| 6 km                 | 51 02 54.4<br>114 01 45.5<br>1050m   | St George's Dr NE, in line with SBD path. 17.2m from street light on south side of roadway.                                                                                                         |
| 7 km                 | 51 03 11.9<br>114 02 18.2<br>1047m   | 1 Av NE, at alley (east corner) between 9 & 9A Streets, north side. 5.4m from hydro pole to east.                                                                                                   |
| 8 km                 | 51 03 09.5<br>114 03 06.5<br>1044m   | 4 Street NE, 2.9m from sign 'St Vladimir's Church' right arrow.                                                                                                                                     |
| 9 km                 | 51 03 12.3<br>114 03 45.2<br>1040m   | Centre St Bridge * mid point, north span, 35m south, north entrance                                                                                                                                 |
| 10 km                | 51 02 56.0<br>114 03 05.6<br>1041m   | Riverfront Av SE, at 4 St LRT Flyover, east side. 4.3m east of traffic light post on SE corner of intersection.                                                                                     |
| 11 km                | 51 02 39.5<br>114 03 10.8<br>1041m   | 9th Av SE, immediately east of 4th Street. 1.3m from fire hydrant on north side of roadway.                                                                                                         |

| 12 km    | 51 02 32.0<br>114 03 52.2<br>1048m | 11th Av SW, between Centre St & 1st Street SW, in line with #110. 1.3m from Parking Plus unit.                  |
|----------|------------------------------------|-----------------------------------------------------------------------------------------------------------------|
| 13 km    | 51 02 33.8<br>114 04 42.9<br>1049m | 11th Av SW, immediately east of 7th Street. 15.6m from street light at corner, west side of parking lot access. |
| 14 km    | 51 02 35.5<br>114 05 34.1<br>1049m | 11th Av SW, in line with #1324. 10.8m from Park Plus unit.                                                      |
| 15 km    | 51 03 04.6<br>114 05 40.3<br>1048m | 14th Street NW, in line with #102. At north access lane to parking lot, 1.3m from roadside gutter to north.     |
| 16 km    | 51 03 03.3<br>114 05 27.8<br>1048m | Memorial Dr NW, out & back section, 50m east, in line with #1224.                                               |
| 17 km    | 51 02 57.1<br>114 06 15.3<br>1051m | Memorial Dr &* 19 St NW, 60m east, in line with alley to north.<br>3.1m from street light.                      |
| 18 km    | 51 03 00.9<br>114 07 05.8<br>1057m | Parkdale Bv NW & Crow Tr o/p, 75m west, 19.6m from street light to the west.                                    |
| 19 km    | 51 03 19.2<br>114 07 47.4<br>1057m | Parkdale Bv NW at 29 St, 5.2m east of crosswalk control light.                                                  |
| 20 km    | 51 03 36.8<br>114 08 30.5<br>1061m | 3 Av * 37 St NW, 40m west. 8.9m east of street light, 4.2m from corner post of pathway fence.                   |
| 21 km    | 51 03 58.0<br>114 09 07.1<br>1061m | Bowness Rd at 16 Av NW overpass, west side. 8.5m west of 16 Av overpass bridge support.                         |
| half way | 51 03 00.3<br>114 09 10.4<br>1062m | Bowness Rd NW, line with access road from 16th Av WBD. 3.9m from street light on south side of roadway.         |
| 22 km    | 51 04 22.8<br>114 09 32.9<br>1067m | 46 St at 19th Av NW, in line with #4638.                                                                        |
| 23 km    | 51 04 39.2<br>114 10 08.3<br>1066m | 17 Av * 52 St NW, 60m east, in line with #5228. 10.8m from street light on south side of roadway.               |
| 24 km    | 51 05 01.4<br>114 10 31.3<br>1066m | Bowness Rd NW, 100m west Mary's Store, in line with #6135.<br>West side of driveway, 5.3m from street light.    |

| 25 km               | 51 05 09.9<br>114 11 13.1<br>1070m   | Bowness Rd * 67th Street.3.8m from street light on on north side of roadway. In line with #6724.                                                 |
|---------------------|--------------------------------------|--------------------------------------------------------------------------------------------------------------------------------------------------|
| 26 km               | 51 05 41.10<br>114 11 41.41<br>1073m | 69 Street, in line with #4703. 7.8m demo roadside gutter to south.                                                                               |
| West turn<br>point, | 51 05 45.01<br>114 11 48.88<br>1072m | 69 Street at 48 Av, south side.8.2m from sewer manhole to north, 3.8m from water valve to south, 5.1m from roadway gutter, west side.            |
| 27 km               | 51 05 24.68<br>114 11 2343<br>1074m  | 69 Street, in line with 2nd house from south. 33m from corner street light.                                                                      |
| 28 km               | 51 05 07.4<br>114 10 45.5<br>1068m   | Bowness Rd NW, in line with #6326. 0.9m from street light.                                                                                       |
| 29 km               | 51 04 44.1<br>114 10 19.8<br>1069m   | James Hextal Br * mid pt, 6.3m from park bench.                                                                                                  |
| 30 km               | 51 04 31.1<br>114 09 44.3<br>1066m   | 19 Av at 48 St NW, 35m east, in line with #4832. 18.5m from street light at corner.                                                              |
| 31 km               | 51 04 06.2<br>114 09 11.9<br>1066m   | 42 St at 19 Av NW intersection, 0.5m from gutter at corner, 11.8m from fire hydrant on east side of roadway.                                     |
| 32 km               | 51 03 43.1<br>114 08 45.1<br>1062m   | 3 Av at Point Dr NW west, 12m east. 10.4m from corner street light.                                                                              |
| 33 km               | 51 03 24.5<br>114 08 04.6<br>1057m   | Parkdale Bv NW, at 32 Street, appox. 24m west. 2.3m form gutter on roadside, 2.8m from hydro pole 19-230.                                        |
| 34 km               | 51 03 09.3<br>114 07 19.5<br>1054m   | Parkdale Blvd NW, at Kensington Rd. 5.3m from power pole, south side of roadway.                                                                 |
| 35 km               | 51 02 55.9<br>114 06 41.2<br>1052m   | Memorial Dr NW, 12m east of Crowchild Tr access lane. 30.2m from street light to west, 10.5m from roadside gutter both on south side of roadway. |
| 36 km               | 51 02 56.5<br>114 05 49.9<br>1049m   | Memorial Dr NW at 14 Street exit ramp curbing. 10.6m from street light to east, south side of intersection.                                      |
| 37 km               | 51 03 08.3<br>114 05 03.3<br>1047m   | Memorial Dr NW, 11.5m east of LRT overpass.                                                                                                      |

| 38 km  | 51 03 26.7<br>114 04 22.3<br>1044m | Memorial Dr NW at 4A Street. 17.3m from street light on centre boulevard.                                                                                                                                      |
|--------|------------------------------------|----------------------------------------------------------------------------------------------------------------------------------------------------------------------------------------------------------------|
| 39 km  | 51 03 10.7<br>114 03 45.4<br>1052m | Centre Street Bridge, @40m from south end. No reference points, use GPS coordinates.                                                                                                                           |
| 40 km  | 51 02 54.9<br>114 03 03.4<br>1042m | Riverfront Av SW at intersection with 5 Street. 2.7m from side-<br>walk park bench.                                                                                                                            |
| 41 km  | 51 02 37.0<br>114 03 11.3<br>1047m | Olympic Wy SE, * tunnel, mid point, 6.4m from roadside gutter.                                                                                                                                                 |
| 42 km  | 51 02 07.7<br>114 03 20.1<br>1045m | Stampede Park parking lot, on access to Grandstand infield.<br>6.400m from street light to south on parking lot.                                                                                               |
| Finish | 51 02 02.7<br>114 03 16.7<br>1045m | Stampede Grandstand, In line with staircase mid point into Grandstand. Signage for sections Level 1 North, 106-105, seats 105-121. 12.010m from manhole to west, 13.050m from 2 <sup>nd</sup> manhole to west. |

All km points marked, painted and referenced to a permanent object.
GPS co-ordinates equate to: Latitude, Longitude, Elevation
Points 2, 3, 4, east turn point, 5 changed in 2022
Measured May 8, 2022
Marcel Lamontagne
Course Measurer, A
Athletics Canada/IAAF/AIMS
(403) 874-1185
marcel lamontagne@icloud.com