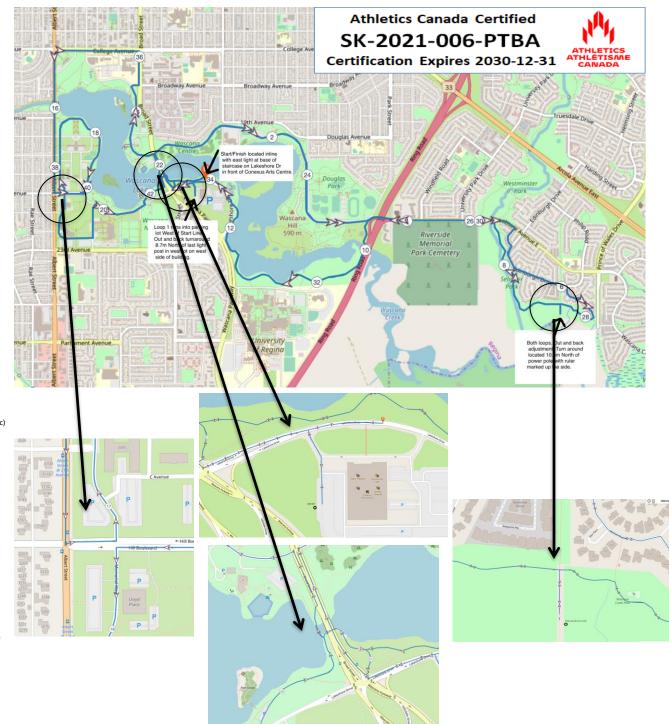

Any inquires regarding this certificate should be directed to coursemeasurement@athletics.ca

A written turn-by-turn description – 2021 Queen City Marathon

Starting at the Conexus Arts Centre head west towards B road St/Wascana Parkway

Turn right (North) on Broad St

Cross over Broad St bridge

Turn right (East) on Wascana Dr

At McDonald St transition to pathway parallel to road heading South

Curve on pathway parallel to Assiniboine Ave

Cross over Assiniboine Ave bridge on the left (North side)

Cross to South side of Assiniboine Ave E at Park St (stay in left running lane - closest to traffic)

Turn right (South) on Baneberry Dr, Turn right (South) on Edinburgh Dr

Turn right (South) on Wetmore Dr, Turn right (South) on Dorsey Pl

At end of Dorsey PI transition to pathway

Turn right (West) on pathway behind Dorsey Pl

Turn left (South) on Old Fleet St towards Rainbow bridge - short out and back

Turn left (West) on pathway

Turn left (West) on Assiniboine Ave E (stay in left running lane - closest to curb)

Cross to North side of Assiniboine Ave E at Park St

Cross over Assiniboine Ave bridge on the left (South side)

Turn left (South) on pathway towards First Nations University of Canada

Remain on pathway to Broad St underpass

Cross under Broad St bridge

Turn right (North) on pathway over footbridge

Turn right (North) on pathway to Broad St

Turn left (West) on Wascana Dr, Turn right (East) on Broadway Ave

Turn left (North) on Broad St, Turn left (West) on College Ave

Turn left (South) on Albert St, Turn left (East) on Hill Blvd

Turn left (North) on Memorial Dr

Cross Legislative Dr as Memorial Dr transitions to Lakeshore Dr

Turn right (West) on Hill Blvd, Turn left (South) on Memorial Dr

Turn left (North) on Ave G, Turn right (East) on Lakeshore Dr

Turn left (North) into Pine Island Parking Lot

Transition to pathway towards Broad St bridge

Turn right (East) under Broad St bridge

Turn right (South) on pathway towards intersection of Broad St and Lakeshore Dr

Turn left (East) on Lakeshore Dr

Turn right(South) into parking lot, Out and back

Turn left (West) on Lakeshore Dr, Turn right (North) on Broad St

Cross over Broad St bridge, Turn right (East) on Wascana Dr

At McDonald St transition to pathway parallel to road heading South

Curve on pathway parallel to Assiniboine Ave

Cross over Assiniboine Ave bridge on the left (North side)

Cross to South side of Assiniboine Ave E at Park St (stay in left running lane - closest to traffic)

Turn right (South) on Baneberry Dr, Turn right (South) on Edinburgh Dr

Turn right (South) on Wetmore Dr, Turn right (South) on Dorsey Pl

At end of Dorsey PI transition to pathway

Turn right (West) on pathway behind Dorsey PI

Turn left (South) on Old Fleet St towards Rainbow bridge - short out and back

Turn left (West) on pathway

Turn left (West) on Assiniboine Ave E (stay in left running lane - closest to curb)

Cross to North side of Assiniboine Ave E at Park St

Cross over Assiniboine Ave bridge on the left (South side)

Turn left (South) on pathway towards First Nations University of Canada

Remain on pathway to Broad St underpass

Cross under Broad St bridge

Turn right (North) on pathway over footbridge

Turn right (North) on pathway to Broad St

Turn left (West) on Wascana Dr, Turn right (East) on Broadway Ave

Turn left (North) on Broad St, Turn left (West) on College Ave

Turn left (South) on Albert St, Turn left (East) on Hill Blvd

Turn left (North) on Memorial Dr

Cross Legislative Dr as Memorial Dr transitions to Lakeshore Dr

Turn right (West) on Hill Blvd, Turn left (South) on Memorial Dr

Turn left (North) on Ave G, Turn right (East) on Lakeshore Dr

Turn left (North) into Pine Island Parking Lot, Transition to pathway towards Broad St bridge

Turn right (East) under Broad St bridge

Turn right (South) on pathway towards intersection of Broad St and Lakeshore Dr

Turn left (East) on Lakeshore Dr, Finish in front of Conexus Arts Centre