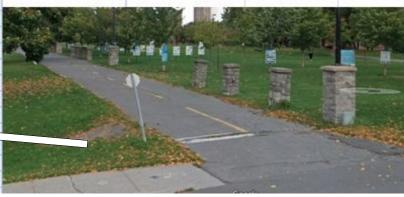

|
| Signature of certifier                                                                                                                                                                                                                                                                                                                                                             | ware | Date               |

Any inquires regarding this certificate should be directed to coursemeasurement@athletics.ca



Bikepath 300 m Calibration Course (Verdun) Athletics Canada Certified QC-2021-016

In line with the south side of the brick column near the 3 parking lot. The washer is street side pass the yellow top line



Start - 1 ft north of the stop sign on the cycle path corner Rue Desmarchais