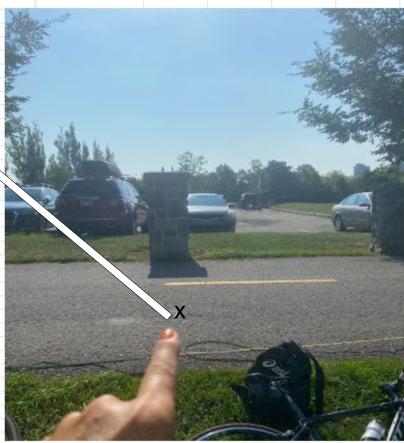

Any inquires regarding this certificate should be directed to coursemeasurement@athletics.ca

Bikepath 300 m Calibration Course (Verdun) Athletics Canada Certified QC-2021-016

In line with the south side of the brick column near the 3 parking lot. The washer is street side pass the yellow top line