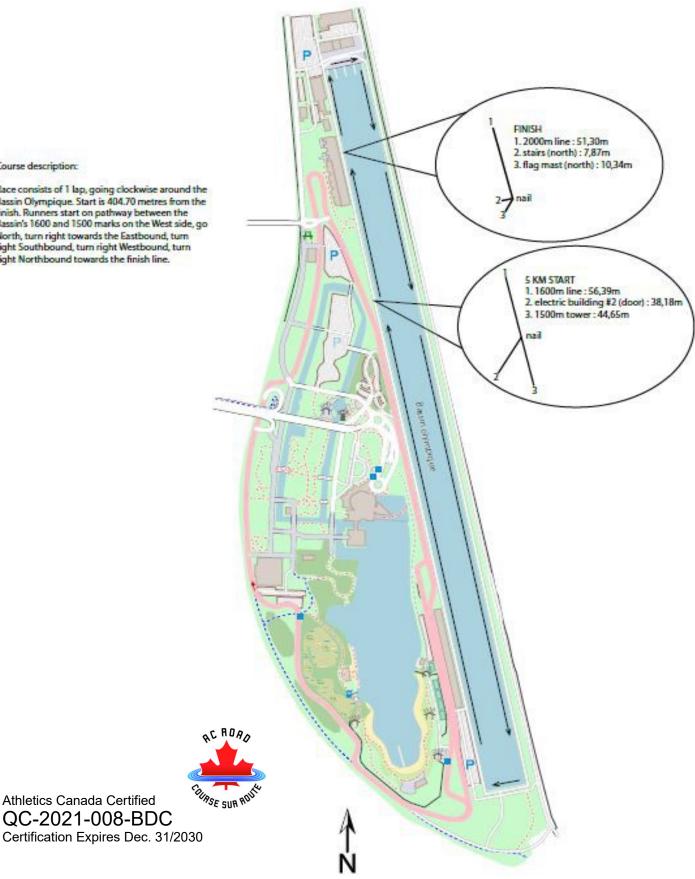

## **5KM ON COURT MONTRÉAL**

Race consists of 1 lap, going clockwise around the Bassin Olympique. Start is 404.70 metres from the finish. Runners start on pathway between the Bassin's 1600 and 1500 marks on the West side, go North, turn right towards the Eastbound, turn right Southbound, turn right Westbound, turn right Northbound towards the finish line.

Athletics Canada Certified QC-2021-008-BDC